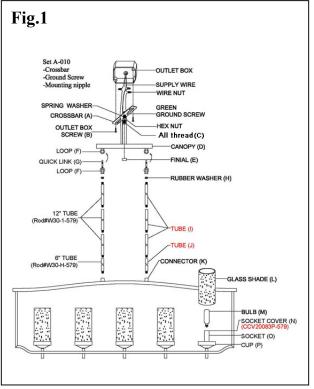

#### **ASSEMBLING THE FIXTURE (FIG. 1)**

- 1. Shut of power at the fuse box or circuit breaker box and remove the old fixture including the mounting hardware.
- Carefully unpack your new fixture and lay out all the parts in a clean area. Take care not to misplace any small parts necessary for installation.
- Determine the desired hanging height and thread tubes (I & J) to connectors (K) on top of the fixture body. Pass the wires carefully through each tube as you assemble.
- Insert rubber washers (H) into the all threads of tubes (I) and attach loops (F).
- Attached quick links (G) to loops (F) on bottom of canopy (D) and the top of tubes (I).

#### **MOUNTING THE FIXTURE (Fig. 1)**

- Screw all thread (C) into crossbar (A) and secure with spring washer and hex nut.
- Attach crossbar (A) to the outlet box using the outlet box screws (B). The side of the crossbar (A) marked "GND" must face out.
- Connect the electrical wires as shown in Fig. 2, making sure that all wire connectors are secured. If your outlet box has a ground wire (green or bare copper), connect the ground wire from the fixture to it. Otherwise, connect the fixture's ground wire directly to the crossbar (A) using the ground green screw provided.
- After wires are connected, tuck them carefully into the outlet box.
- 10. Raise canopy (D) to the outlet box and secure with finials (E).
- 11. Install (5) five candelabra base bulbs (M) up to 60 watts each or CFL or LED equivalent (not included) in accordance with the fixture specification. DO NOT EXCEED THE MAXIMUM WATTAGE RATING! (NE PAS DEPASSER LA PUISSANCE NOMINALE MAXIMALE!
- 12. Insert glass shades (L) into cups (P).