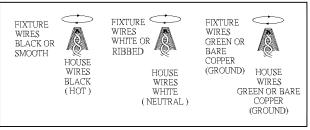

#### **MOUNTING THE FIXTURE (Fig. 1)**

- Screw all thread (C) into crossbar (A) and secure with spring washer and hex nut.
- Attach crossbar (A) to the outlet box using the outlet box screws (B). The side of the crossbar (A) marked "GND" must face out.
- Connect the electrical wires as shown in Fig. 2, making sure that all wire connectors are secured. If your outlet box has a ground wire (green or bare copper), connect the ground wire from the fixture to it. Otherwise, connect the fixture's ground wire directly to the crossbar (A) using the ground green screw provided.
- After wires are connected, tuck them carefully into the outlet box.
- 10. Raise canopy (D) to the outlet box and secure with finials (E).
- 11. Install (5) five candelabra base bulbs (M) up to 60 watts each or CFL or LED equivalent (not included) in accordance with the fixture specification. DO NOT EXCEED THE MAXIMUM WATTAGE RATING! (NE PAS DEPASSER LA PUISSANCE NOMINALE MAXIMALE!
- 12. Insert glass shades (L) into cups (P).