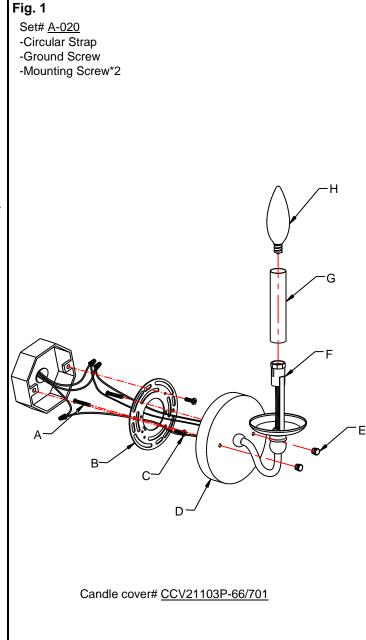

## PREPARATION (Fig. 1)

- 1. Shut off power at the fuse box or circuit breaker box and remove the old fixture including the mounting hardware.
- 2. Carefully unpack your new fixture and lay out all the parts in a clear area. Take care not to misplace any small parts necessary for installation.

# ASSEMBLING THE FIXTURE WITH CHAIN LOOP (Fig. 1&3)

- 3. Thread screws (A) into the pre-drilled holes in the circular strap (B) spaced the same distance apart as the holes in the back plate of the fixture body (D).
- Attach the circular strap (B) to the Junction box using mounting screws (C) (Size: #8-32N\*L0.5"). The side of the circular strap marked "GND" must face out.

#### **COMPLETING THE INSTALLATION (Fig. 1)**

- 7. Place the fixture body (D) onto the mounting screws (A) and secure with knurled knobs (E).
- 8. Place the candle cover (G) over the socket (F).
- Install (1) one candelabra base bulbs (H) up to 60 watts each or CFL or LED equivalent (not included) in accordance with the fixture specification — DO NOT EXCEED THE MAXIMUM WATTAGE RATING! (NE PAS DEPASSER LA PUISSANCE NOMINALE MAXIMALE!)

Your installation is now complete. Return power to the junction box and test the fixture.

Note: Illustration (Fig. 1) on this manual is for installation purposes only. It may or may not be identical to the fixture purchased.