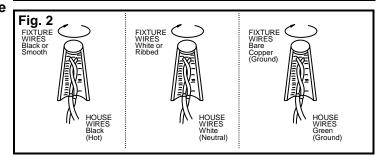

#### **CONNECTING THE WIRES (Fig. 2)**

- 5. At this point, connect the electrical wires as shown in figure 2, making sure that all wire connectors are secured. If your outlet has a ground wire (green or bare copper), connect the fixture's ground wire to it. Otherwise, connect the fixture's ground wire directly to the circular strap (B) using the green screw provided.
- 6. Tuck the wire connectors neatly into the ceiling Junction Box and then raise the canopy (D) all the way to the ceiling.