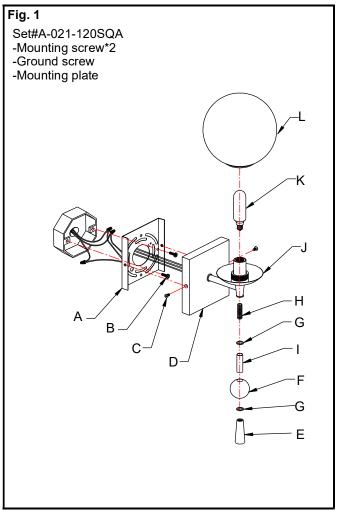

## **MOUNTING THE FIXTURE (Fig.1)**

- 1. Shut off power at the fuse box or circuit breaker box and remove the old fixture including the mounting hardware.
- Carefully unpack your new fixture and lay out all the parts in a clear area. Take care not to misplace any small parts necessary for installation.
- 3. Loosen screws (C) to remove mounting plate (A) from fixture body (D).
- 4. Attach mounting plate (A) to junction box (not included) with mounting screws (B) (Size: #8-32N\*L0.5"). The side of the mounting plate (A) marked "GND" and two convex points must face out.

#### **FINISHING THE INSTALLATION (Fig.1)**

- 6. Place fixture body (D) over mounting plate (A) and secure with screws (C).
- 7. Screw all thread (H) to fixture body (D), then slide plastic washer (G), metal tube (I), crystal ball (F), plastic washer (G) over all thread (H) and secure with finial (E).
- Install (1) one candelabra base bulb (K) up to 60 watts each or CFL or LED equivalent (not included) in accordance with the fixture specification — DO NOT EXCEED THE MAXIMUM WATTAGE RATING! (NE PAS DEPASSER LA PUISSANCE NOMINALE MAXIMALE!)
- 9. Place glass shade (L) over the socket and twist to secure to socket cup (J).

Your installation is now complete. Return power and test the fixture.

Note: Illustration (Fig.1) on this manual is for installation purposes only. It may or may not be identical to the fixture purchased.