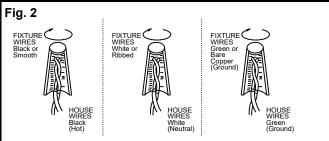

### **CONNECTING THE WIRES (Fig. 2)**

5. Connect the electrical wires as shown in Fig. 2, making sure that all wire connectors are secured. If your junction box has a ground wire (green or bare copper), connect the fixture's ground wire to it. Otherwise, connect the fixture's ground wire directly to the mounting plate (A) using the green screw provided. After the wires are connected, tuck them carefully inside the junction box.