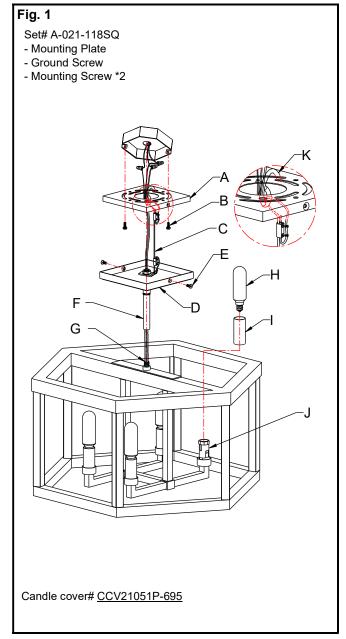

#### PREPARING FOR INSTALLATION (Fig. 1)

- Shut off power at the fuse box or circuit breaker box and remove the old fixture including the mounting hardware.
- Carefully unpack your new fixture and lay out all the parts in a clean area. Take care not to misplace any small parts necessary for installation.

### **ASSEMBLING THE FIXTURE (Fig.1)**

- 3. Thread rod and canopy assembly (F) onto all thread (G) on top of fixture body.
- Attach mounting plate (A) to junction box (not included) with mounting screws (B) (Size: #8-32N\*L0.5"). The side of the mounting plate marked "GND" and two convex points must face out.
- 4. The support cable is provided to support weight of the fixture while wiring. Align the fixture to mounting plate (A) and attach hook (K) on the end of support cable (C) into a slot located on mounting plate (A). Carefully allow the support cable (C) to support the weight of the fixture while wiring.

#### **COMPLETING THE INSTALLATION (Fig. 1)**

- 7. Place canopy (D) over mounting plate (A) and secure with screws (E).
- 8. Place candle covers (I) over sockets (J).
- Install (4) four candelabra base bulbs (H) up to 60 watts each or CFL or LED equivalent (not included) in accordance with the fixture specification. —DO NOT EXCEED THE MAXIMUM WATTAGE RATING! (NE PAS DEPASSER LA PUISSANCE NOMINALE MAXIMALE!)

Your installation is now complete. Return power to the junction box and test the fixture.

Note: Illustration (Fig. 1) on this manual is for installation purposes only. It may or may not be identical to the fixture purchased.