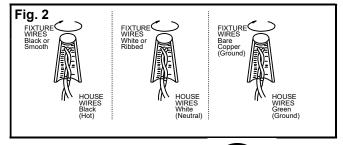

### **CONNECTING THE WIRES (Fig. 2)**

- 5. Connect the electrical wires as shown in Fig.2, making sure that all wire connectors are secured. If your junction box has a ground wire (green or bare copper), connect the fixture's ground wire to it. Otherwise, connect the fixture's ground wire directly to mounting plate (A) using green screw provided.
- 6. Tuck wire connectors neatly into the junction box.