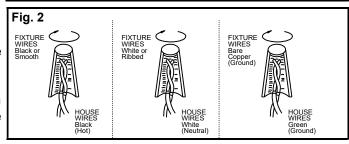

### **CONNECTING THE WIRES (Fig. 2)**

- 6. Connect the electrical wires as shown in Fig.2, making sure that all wire connectors are secured. If your junction box has a ground wire (green or bare copper), connect the fixture's ground wire to it. Otherwise, connect the fixture's ground wire directly to the mounting plate (A) using green screw provided.
- 7. Tuck wire connectors neatly into the junction box.