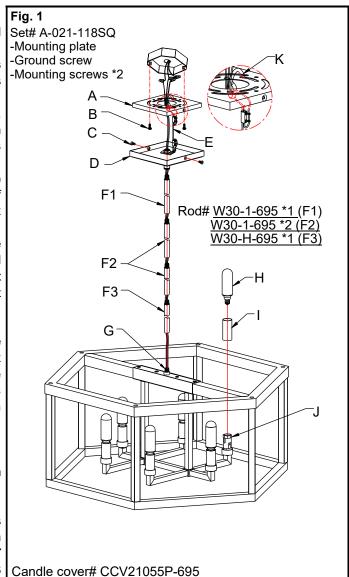

### **MOUNTING THE FIXTURE (Fig.1)**

- 1. Shut off power at the fuse box or circuit breaker box and remove the old fixture including the mounting hardware.
- Carefully unpack your new fixture and lay out all the parts in a clean area. Take care not to misplace any small parts necessary for installation.
- Determine the desired hanging height and thread rods (F1, F2 and F3) to all thread (G) on top of fixture body. Attach canopy (D) by threading onto rod (F1). Carefully pass wires through each rod as you assemble.
- 4. Attach mounting plate (A) to junction box (Not included) with mounting screws (B) (Size: #8-32N\*L0.5"). The side of the mounting plate (A) marked "GND" and two convex points must face out.
- 5. The support cable is provided to support weight of fixture while wiring. Align the fixture to mounting plate (A) and attach hook (K) on the end of support cable (E) into a slot located on mounting plate (A). Carefully allow the support cable (E) to support weight of the fixture while wiring.

## **FINISHING THE INSTALLATION (Fig.1)**

- 8. Place canopy (D) over mounting plate (A) and secure with screws (C).
- 9. Place candle covers (I) over sockets (J).
- 10. Install (6) six candelabra base bulbs (H) up to 60 watts each or CFL or LED equivalent (not included) in accordance with the fixture specification. — DO NOT EXCEED THE MAXIMUM WATTAGE RATING! (NE PAS DEPASSER LA PUISSANCE NOMINALE MAXIMALE!)

Your installation is now complete. Return power to the junction box and test the fixture.

Note: Illustration (Fig.1) on this manual is for installation purposes only. It may or may not be identical to the fixture purchased.