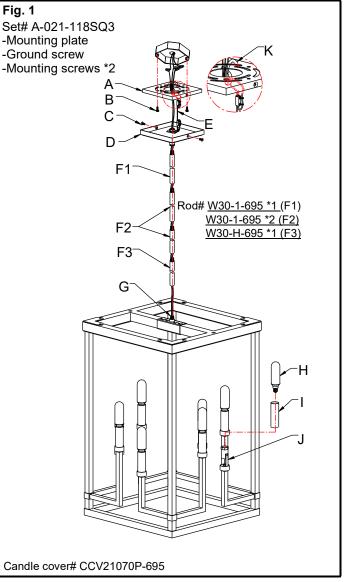

## **MOUNTING THE FIXTURE (Fig.1)**

- 1. Shut off power at the fuse box or circuit breaker box and remove the old fixture including the mounting hardware.
- Carefully unpack your new fixture and lay out all the parts in a clean area. Take care not to misplace any small parts necessary for installation.
- 3. Determine the desired hanging height and thread rods (F1, F2 and F3) to all thread (G) on top of fixture body. Attach canopy (D) by threading onto rod (F1). Carefully pass wires through each rod as you assemble. Note: Remove all thread, if installing with one 6" rod only.
- Attach mounting plate (A) to junction box (Not included) with mounting screws (B) (Size: #8-32N\*L0.5"). The side of the mounting plate (A) marked "GND" and two convex points must face out.
- 5. The support cable is provided to support weight of fixture while wiring. Align the fixture to mounting plate (A) and attach hook (K) on the end of support cable (E) into a slot located on mounting plate (A). Carefully allow the support cable (E) to support weight of the fixture while wiring.

### FINISHING THE INSTALLATION (Fig.1)

- 8. Place canopy (D) over mounting plate (A) and secure with screws (C).
- 9. Place candle covers (I) over sockets (J).
- 10. Install (8) eight candelabra base bulbs (H) up to 60 watts each or CFL or LED equivalent (not included) in accordance with the fixture specification. — DO NOT EXCEED THE MAXIMUM WATTAGE RATING! (NE PAS DEPASSER LA PUISSANCE NOMINALE MAXIMALE!)

Your installation is now complete. Return power to the junction box and test the fixture.

Note: Illustration (Fig.1) on this manual is for installation purposes only. It may or may not be identical to the fixture purchased.