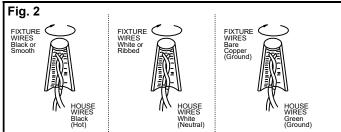

## **CONNECTING THE WIRES (Fig. 2)**

- 6. Connect the electrical wires as shown in Fig.2, making sure that all wire connectors are secured. If your junction box has a ground wire (green or bare copper), connect the fixture's ground wire to it. Otherwise, connect the fixture's ground wire directly to the mounting plate (A) using green screw provided.
- 7. Tuck wire connectors neatly into the junction box.