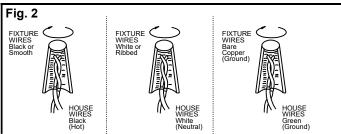

## **CONNECTING THE WIRES (Fig. 2)**

- 5. Connect the electrical wires as shown in fig 2, making sure that all wire connectors are secured. If your junction box has a ground wire (green or bare copper), connect the fixture's ground wire to it. Otherwise, connect the fixture's ground wire directly to the mounting plate (A) using the green screw provided.
- 6. Tuck wire connectors neatly into the junction box.