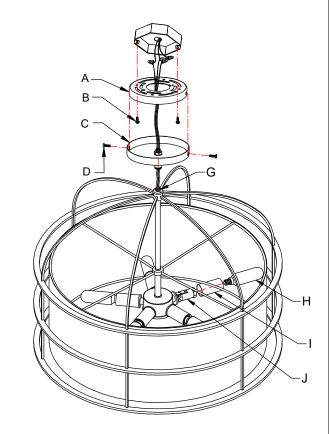

#### **MOUNTING THE FIXTURE (Fig.3)**

- 1. Shut off power at the fuse box or circuit breaker box and remove the old fixture including the mounting hardware.
- 2. Carefully unpack your new fixture and lay out all the parts in a clean area. Take care not to misplace any small parts necessary for installation.
- 3. Thread canopy (C) onto all thread (G) on top of fixture body.
- Attach mounting plate (A) to junction box (Not included) with mounting screws (B) (Size: #8-32N\*L0.5"). The side of the mounting plate (A) marked "GND" and two convex points must face out.

#### FINISHING THE INSTALLATION (Fig.3)

- 7. Place canopy (C) over mounting plate (A) and secure with screws (D).
- 8. Place candle covers (I) over sockets (J).
- Install (5) five candelabra base bulbs (H) up to 60 watts each or CFL or LED equivalent (not included) in accordance with the fixture specification. — DO NOT EXCEED THE MAXIMUM WATTAGE RATING! (NE PAS DEPASSER LA PUISSANCE NOMINALE MAXIMALE!)

Your installation is now complete. Return power to the junction box and test the fixture.

Note: Illustration (Fig.3) on this manual is for installation purposes only. It may or may not be identical to the fixture purchased.

#### Fig. 3

Set# A-021-118DH -Mounting plate -Ground screw -Mounting screws\*2

Candle cover#CCV24048P-695/66A