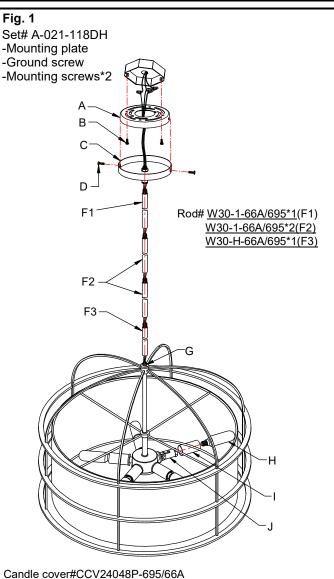

#### MOUNTING THE FIXTURE (Fig.1)

- 1. Shut off power at the fuse box or circuit breaker box and remove the old fixture including the mounting hardware.
- 2. Carefully unpack your new fixture and lay out all the parts in a clean area. Take care not to misplace any small parts necessary for installation.
- 3. Determine the desired hanging height and thread rods (F1, F2 and F3) to the all thread (G) on top of fixture body. Attach canopy (C) by threading onto rod (F1). Carefully feed wires through each rod as you assemble. Note: Remove all thread, if installing with one 6" rod only.
- Attach mounting plate (A) to junction box (Not included) with mounting screws (B) (Size: #8-32N\*L0.5"). The side of the mounting plate (A) marked "GND" and two convex points must face out.

## FINISHING THE INSTALLATION (Fig.1)

- 7. Place canopy (C) over mounting plate (A) and secure with screws (D).
- 8. Place candle coversp (I) over sockets (J).
- Install (5) five candelabra base bulbs (H) up to 60 watts each or CFL or LED equivalent (not included) in accordance with the fixture specification. — DO NOT EXCEED THE MAXIMUM WATTAGE RATING! (NE PAS DEPASSER LA PUISSANCE NOMINALE MAXIMALE!)

Your installation is now complete. Return power to the junction box and test the fixture.

Note: Illustration (Fig.1) on this manual is for installation purposes only. It may or may not be identical to the fixture purchased.