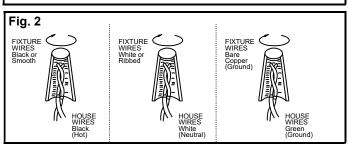

#### **CONNECTING THE WIRES (Fig. 2)**

- 5. Connect the electrical wires as shown in fig 2, making sure that all wire connectors are secured. If your junction box has a ground wire (green or bare copper), connect the fixture's ground wire to it. Otherwise, connect the fixture's ground wire directly to the mounting plate (A) using the green screw provided.
- 6. Tuck wire connectors neatly into the junction box.