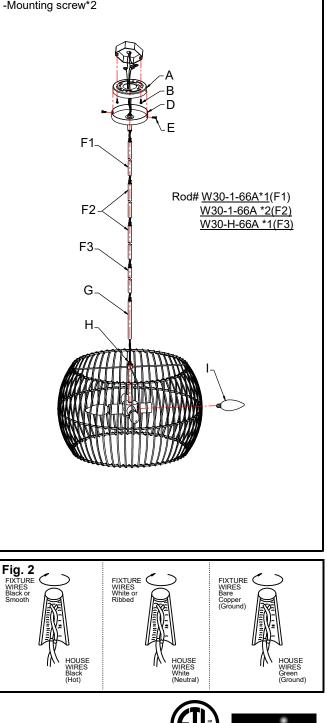

#### PREPARATION (Fig.1)

- 1. Shut off power at the fuse box or circuit breaker box and remove the old fixture including the mounting hardware.
- 2. Carefully unpack your new fixture and lay out all the parts in a clean area. Take care not to misplace any small parts necessary for installation.
- 3. Secure rod (G) onto all thread (H) on the fixture body.
- 4. Determine the desired hanging height and thread rods (F1, F2 and F3) to the all thread on rod (G). Attach canopy (D) by screwing onto rod (F1). Carefully pass the wires through each rod during assembly. Note: Remove the all thread, if installing with one 6" rod only.
- Attach the mounting plate (A) to the junction box (not included) with mounting screws (B) (Size: #8-32N\*L0.5"). The side of the mounting plate (A) with "GND" marked on it and two convex points must face out.

### COMPLETING THE INSTALLATION (Fig. 1)

- 8. Place canopy (D) over mounting plate (A) and secure with screws (E).
- Install (4) four candelabra base bulbs (I) up to 60 watts each or CFL or LED equivalent (not included) in accordance with the fixture specification—DO NOT EXCEED THE MAXIMUM WATTAGE RATING! (NE PAS DEPASSER LA PUISSANCE NOMINALE MAXIMALE!)

## Fig. 1

Set#A-021-118DH -Mounting plate -Ground screw -Mounting screw\*2

LA-3438E