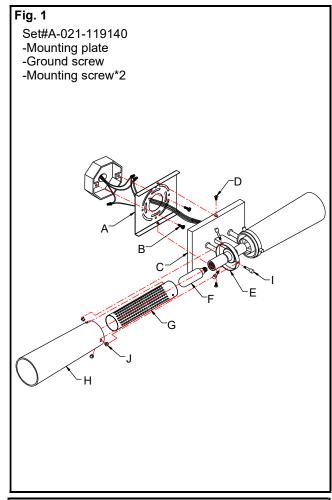

### **MOUNTING THE FIXTURE (Fig.1)**

- 1. Shut off power at the fuse box or circuit breaker box and remove the old fixture including the mounting hardware.
- 2. Carefully unpack your new fixture and lay out all the parts in a clear area. Take care not to misplace any small parts necessary for installation.
- 3. Loosen screws (D) to remove mounting plate (A) from fixture body (C).
- Attach mounting plate (A) to junction box (not included) with mounting screws (B) (Size: #8-32N\*L0.5"). The side of the mounting plate (A) marked "GND" and two convex points must face out.
- Install (2) two candelabra base bulbs (F) up to 60 watts each or CFL or LED equivalent (not included) in accordance with the fixture specification. —DO NOT EXCEED THE MAXIMUM WATTAGE RATING! (NE PAS DEPASSER LA PUISSANCE NOMINALE MAXIMALE!).
- 6. Insert plastic bushing (J) into holes of glass shade (H). Align holes on socket cup (E) and glass shade (H) with thread holes of mash shade (G), and secure all three holes with studs (I).

### FINISHING THE INSTALLATION (Fig.1)

9. Place fixture body (C) over mounting plate (A), and secure with screws (D).

Your installation is now complete. Return power to the junction box and test the fixture.

Note: Illustration (Fig.1) on this manual is for installation purposes only. It may or may not be identical to the fixture purchased.