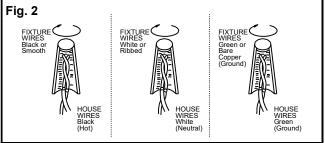

## **CONNECTING THE WIRES (Fig. 2)**

- 7. Connect the electrical wires as shown in Fig. 2, making sure that all wire connectors are secured. If your junction box has a ground wire (green or bare copper), connect the fixture's ground wire to it. Otherwise, connect the fixture's ground wire directly to the mounting plate (A) using the green screw provided.
- 8. Tuck wire connections neatly inside the junction box.