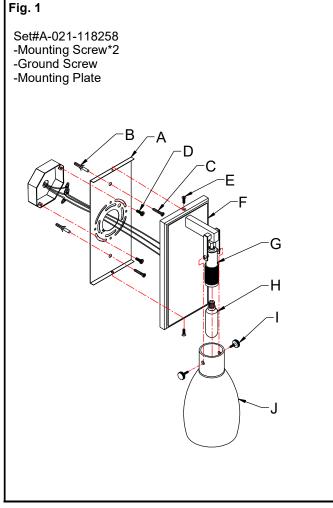

### **MOUNTING THE FIXTURE (Fig.1)**

- 1. Shut off power at the fuse box or circuit breaker box and remove the old fixture including the mounting hardware.
- 2. Carefully unpack your new fixture and lay out all the parts in a clear area. Take care not to misplace any small parts necessary for installation.
- Position mounting plate (A) on the wall and mark the location of two drywall anchors (B). Pre-drill the holes for the drywall anchors (B). Insert the drywall anchors (B) into the wall.
- Attach mounting plate (A) to the junction box using the mounting screws (D). The side of the mounting plate (A) marked "GND" must face out.
- 5. Place woodscrews (C) through keyholes into the drywall anchor (B) to secure the mounting plate (A) as shown in Fig.1.

#### FINISHING THE INSTALLATION (Fig.1)

- 7. Place fixture body (F) over mounting plate (A) and fasten with screws (E).
- 8. Slide glass shade (J) over socket (G) and secure with lock screws (I).
- Install (1) one candelabra base bulb (H) up to 60 watts each or CFL or LED equivalent (not included) in accordance with the fixture specification. —DO NOT EXCEED THE MAXIMUM WATTAGE RATING! (NE PAS DEPASSER LA PUISSANCE NOMINALE MAXIMALE!)

Your installation is now complete. Return power and test the fixture.

Note: Illustration (Fig.1) on this manual is for installation purposes only. It may or may not be identical to the fixture purchased.