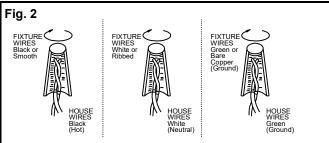

### **CONNECTING THE WIRES (Fig. 2)**

6. Connect the electrical wires as shown in Fig. 2, making sure that all wire connectors are secured. If your junction box has a ground wire (green or bare copper), connect the fixture's ground wire to it. Otherwise, connect the fixture's ground wire directly to the mounting plate (A) using the green screw provided. After the wires are connected, tuck them carefully inside the junction box.