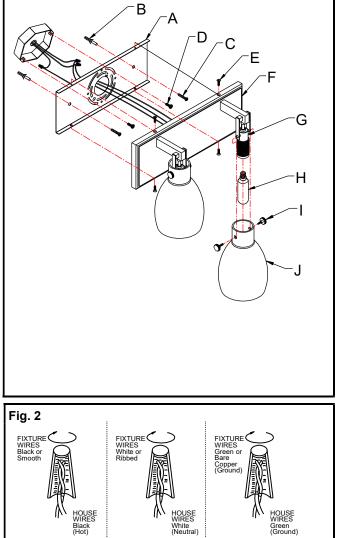

#### MOUNTING THE FIXTURE (Fig.1)

- 1. Shut off power at the fuse box or circuit breaker box and remove the old fixture including the mounting hardware.
- Carefully unpack your new fixture and lay out all the parts in a clear area. Take care not to misplace any small parts necessary for installation.
- Position mounting plate (A) on the wall and mark the location of two drywall anchors (B). Pre-drill the holes for the drywall anchors (B). Insert the drywall anchors (B) into the wall.
- Attach mounting plate (A) to the junction box using the mounting screws (D). The side of the mounting plate (A) marked "GND" must face out.
- 5. Place woodscrews (C) through keyholes into the drywall anchor (B) to secure the mounting plate (A) as shown in Fig.1.

#### **CONNECTING THE WIRES (Fig. 2)**

6. Connect the electrical wires as shown in Fig. 2, making sure that all wire connectors are secured. If your junction box has a ground wire (green or bare copper), connect the fixture's ground wire to it. Otherwise, connect the fixture's ground wire directly to the mounting plate (A) using the green screw provided. After the wires are connected, tuck them carefully inside the junction box.

## FINISHING THE INSTALLATION (Fig.1)

- 7. Place fixture body (F) over mounting plate (A) and Fig. 2 fasten with screws (E).
- 8. Slide glass shade (J) over socket (G) and secure with lock screws (I).
- Install (2) two candelabra base bulbs (H) up to 60 watts each or CFL or LED equivalent (not included) in accordance with the fixture specification. —DO NOT EXCEED THE MAXIMUM WATTAGE RATING! (NE PAS DEPASSER LA PUISSANCE NOMINALE MAXIMALE!)

## Fig. 1

Set#A-021-300118B -Mounting Screw\*2 -Ground Screw -Mounting Plate