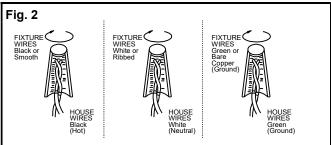

### **CONNECTING THE WIRES (Fig. 2)**

6. Connect the electrical wires as shown in Fig. 2, making sure that all wire connectors are secured. If your junction box has a ground wire (green or bare copper), connect the fixture's ground wire to it. Otherwise, connect the fixture's ground wire directly to the mounting plate (A) using the green screw provided. After the wires are connected, tuck them carefully inside the junction box.