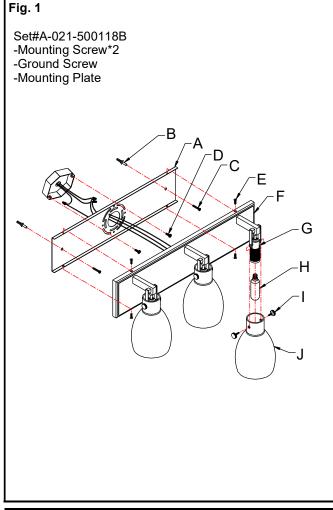

### **MOUNTING THE FIXTURE (Fig.1)**

- 1. Shut off power at the fuse box or circuit breaker box and remove the old fixture including the mounting hardware.
- 2. Carefully unpack your new fixture and lay out all the parts in a clear area. Take care not to misplace any small parts necessary for installation.
- Position mounting plate (A) on the wall and mark the location of two drywall anchors (B). Pre-drill the holes for the drywall anchors (B). Insert the drywall anchors (B) into the wall.
- Attach mounting plate (A) to the junction box using the mounting screws (D). The side of the mounting plate (A) marked "GND" must face out.
- 5. Place woodscrews (C) through keyholes into the drywall anchor (B) to secure the mounting plate (A) as shown in Fig.1.

#### FINISHING THE INSTALLATION (Fig.1)

- 7. Place fixture body (F) over mounting plate (A) and fasten with screws (E).
- 8. Slide glass shade (J) over socket (G) and secure with lock screws (I).
- Install (3) three candelabra base bulbs (H) up to 60 watts each or CFL or LED equivalent (not included) in accordance with the fixture specification. —DO NOT EXCEED THE MAXIMUM WATTAGE RATING! (NE PAS DEPASSER LA PUISSANCE NOMINALE MAXIMALE!)

Your installation is now complete. Return power and test the fixture.

Note: Illustration (Fig.1) on this manual is for installation purposes only. It may or may not be identical to the fixture purchased.