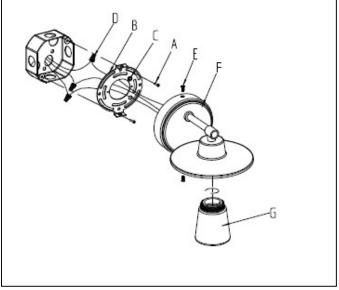

#### **MOUNTING THE FIXTURE (Fig. 1)**

- 1. Shut off power at the fuse box or circuit breaker box. If necessary remove the existing fixture and its mounting hardware.
- 2. Carefully remove the new fixture from the carton and check that all parts are included as shown in the illustration.
- 3. Attach the mounting plate (B) to the junction box (not included) using mounting screws (A) (Size: #8-32\*1/2"L). The side of the mounting plate marked "GND" must face out.

#### FINISHING THE INSTALLATION (Fig. 1)

5. Align fixture (F) to the mounting plate (B) and secure with screws (E). Rotate the glass shade (G) into the fixture (F). Don't too tighten.

Your installation is now complete. Return power to the junction box and test the fixture.

Note: Illustration (Fig. 1) on this manual is for installation purpose only. It may be identical to the fixture purchased.

MIN 90°C SUPPLY CONDUCTORS LES FILS D'ALIMENTATION 90°C MIN Fig. 1
Mounting Plate Set #:
A-021-114D for 2421/2422/2423/2424-84-L

- Mounting plate (B)
- Ground screw (C)
- Mounting screws (A)

IMPORTANT: Fixture should be installed by a qualified electrician to ensure proper wiring and installation.