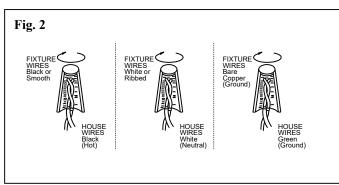

### **CONNECTION THE WIRES (Fig. 2)**

4. Connect the electrical wires as shown in Fig. 2, making sure that all wire connectors are secured. If your junction box has a ground wire (green or bare copper), connect the fixture's ground wire to it. Otherwise, connect the fixture's ground wire directly to the mounting plate (B) using the green screw (C) provided. After the wires are connected, tuck them carefully into the junction box.