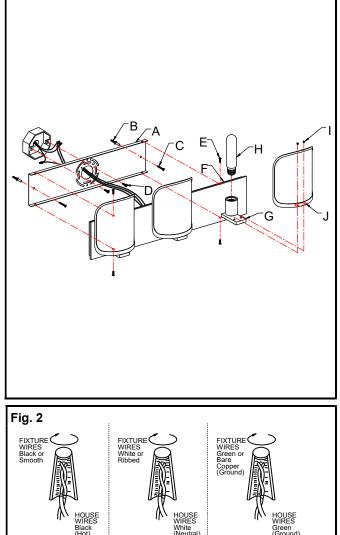

#### MOUNTING THE FIXTURE (Fig.1)

- 1. Shut off power at the fuse box or circuit breaker box and remove the old fixture including the mounting hardware.
- Carefully unpack your new fixture and lay out all the parts in a clear area. Take care not to misplace any small parts necessary for installation.
- Loosen screws (E) to remove mounting plate (A) from fixture body (F).
- 4. Position mounting plate (A) on the wall and mark the location of two drywall anchors (B). Pre-drill the holes for the drywall anchors (B). Insert drywall anchors (B) into the wall.
- 5. Attach mounting plate (A) to the junction box (not included) using the mounting screws (D). The side of mounting plate (A) marked "GND" must face out.
- 6. Place woodscrews (C) through the holes into the drywall anchor (B) to secure mounting plate (A) as shown in Fig.1.

### **CONNECTING THE WIRES (Fig. 2)**

7. Connect the electrical wires as shown in Fig. 2, making sure that all wire connectors are secured. If your junction box has a ground wire (green or bare copper), connect the fixture's ground wire to it. Otherwise, connect the fixture's ground wire directly to mounting plate (A) using the green screw provided. After the wires are connected, tuck them carefully inside the junction box.

#### FINISHING THE INSTALLATION (Fig.1)

- 8. Place fixture body (F) over mounting plate (A) and secure with screws (E).
- 9. Place shade assembly (J) onto socket stand (G) and secure with screws (I).
- Install (3) three medium base bulbs (H) up to 60 watts each or CFL or LED equivalent (not included) in accordance with the fixture specification. —DO NOT EXCEED THE MAXIMUM WATTAGE RATING! (NE PAS DEPASSER LA PUISSANCE NOMINALE MAXIMALE!)

Your installation is now complete. Return power and test the fixture.

Note: Illustration (Fig.1) on this manual is for installation purposes only. It may or may not be identical to the fixture purchased.

#### Fig. 1

Set#A-021-468112 -Mounting Screw\*2 -Ground Screw -Mounting Plate