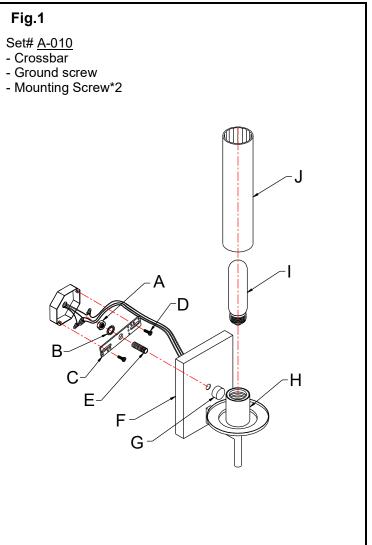

#### MOUNTING THE FIXTURE (Fig. 1)

- 1. Shut off power at the fuse box or circuit breaker box and remove the old fixture including the mounting hardware.
- 2. Carefully unpack your new fixture and lay out all the parts in a clear area. Take care not to misplace any small parts necessary for installation.
- Thread all thread (E) into crossbar (C). Note: The length of all thread (E) into crossbar (C) may be adjusted, if necessary.
- Secure all thread (E) to crossbar (C) using lock washer (B) and hex nut (A).
- Take this crossbar assembly (C) and mount it to outlet box (not included) with mounting screws (D) (Size: #8-32N\*L0.5"). The side of crossbar marked with "GND" must face out.

#### COMPLETING THE INSTALLATION (Fig.1)

- 7. Place fixture body (F) over all thread (E) and secure with finial (G).
- Install (1) one medium base T10 bulb (I) up to 60 watts each or CFL or LED equivalent (not included) in accordance with the fixture specification — DO NOT EXCEED THE MAXIMUM WATTAGE RATING! (NE PAS DEPASSER LA PUISSANCE NOMINALE MAXIMALE!).
- 9. Place glass shade (J) over socket (H).

Your installation is now complete. Return power to the junction box and test the fixture.

Note: Illustration (Fig. 1) on this manual is for installation purposes only. It may or may not be identical to the fixture purchased.