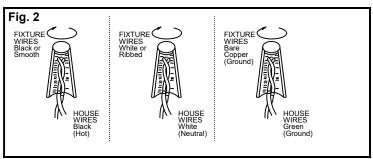

#### **CONNECTING THE WIRES (Fig. 2)**

6. Connect the electrical wires as shown in Fig. 2, making sure that all wire connectors are secured. If your outlet box has a ground wire (green or bare copper), connect the fixture's ground wire to it. Otherwise, connect the fixture's ground wire directly to the crossbar (C) using the green screw provided. After the wires are connected, tuck them carefully inside the outlet box.