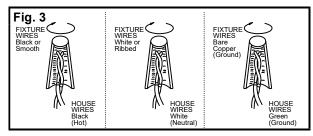

### **CONNECTING THE WIRES (Fig. 3)**

- 5. Connect the electrical wires as shown in Fig. 3 making sure that all wire connectors are secured. If your outlet box has a ground wire (green or bare copper), connect the fixture's ground wire to it. Otherwise, connect the fixture's ground wire directly to the mounting plate using the green screw provided.
- 6. Tuck wire connections neatly into outlet box. Raise canopy to ceiling and secure with mounting screws.