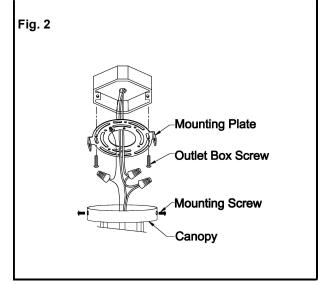

#### **MOUNTING THE FIXTURE (Fig. 2)**

4. Attach mounting plate to the outlet box (not included) with outlet box screws (Size: #8-32N\*L1"). The side of the mounting plate with "GND" marked on it and two convex points must face out.