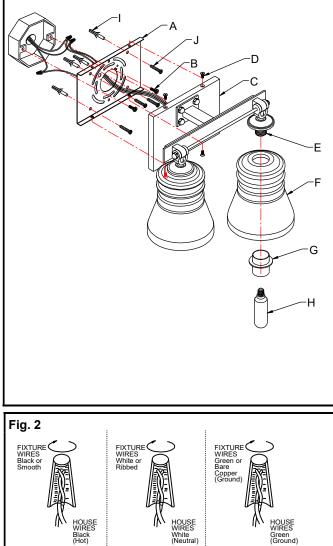

#### MOUNTING THE FIXTURE (Fig.1)

- 1. Shut off power at the fuse box or circuit breaker box and remove the old fixture including the mounting hardware.
- 2. Carefully unpack your new fixture and lay out all the parts in a clear area. Take care not to misplace any small parts necessary for installation.
- 3. Loosen screws (D) to remove mounting plate (A) from fixture body (C).
- Position mounting plate (A) on the wall and mark the location of four drywall anchors (I). Pre-drill the holes for the drywall anchors (I). Insert the drywall anchors (I) into the wall.
- Attach mounting plate (A) to junction box (not included) with mounting screws (B) (Size: #8-32N\*L0.5"). The side of the mounting plate (A) marked "GND" and two convex points must face out.
- 6. Place woodscrews (J) through holes into the drywall anchor (I) to secure the mounting plate (A) as shown in Fig.1.

#### **CONNECTING THE WIRES (Fig. 2)**

7. Connect the electrical wires as shown in Fig. 2, making sure that all wire connectors are secured. If your junction box has a ground wire (green or bare copper), connect the fixture's ground wire to it. Otherwise, connect the fixture's ground wire directly to the mounting plate (A) using the green screw provided. After the wires are connected, tuck them carefully inside the junction box.

## FINISHING THE INSTALLATION (Fig.1)

- 8. Place fixture body (C) over mounting plate (A) and secure with screws (D).
- 9. Place glass shade (F) over socket (E) and secure with metal ring (G).
- Install (2) two candelabra base bulbs (H) up to 60 watts each or CFL or LED equivalent (not included) in accordance with the fixture specification — DO NOT EXCEED THE MAXIMUM WATTAGE RATING! (NE PAS DEPASSER LA PUISSANCE NOMINALE MAXIMALE!)

## Fig. 1

Set#A-021-170118A -Mounting screw\*2 -Ground screw -Mounting plate