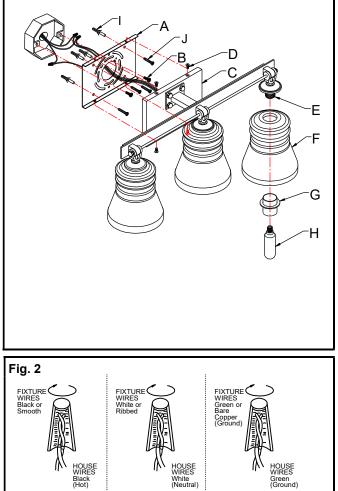

#### MOUNTING THE FIXTURE (Fig.1)

- 1. Shut off power at the fuse box or circuit breaker box and remove the old fixture including the mounting hardware.
- Carefully unpack your new fixture and lay out all the parts in a clear area. Take care not to misplace any small parts necessary for installation.
- Loosen screws (D) to remove mounting plate (A) from fixture body (C).
- Position mounting plate (A) on the wall and mark the location of four drywall anchors (I). Pre-drill the holes for the drywall anchors (I). Insert the drywall anchors (I) into the wall.
- Attach mounting plate (A) to junction box (not included) with mounting screws (B) (Size: #8-32N\*L0.5"). The side of the mounting plate (A) marked "GND" and two convex points must face out.
- Place woodscrews (J) through holes into the drywall anchor (I) to secure the mounting plate (A) as shown in Fig.1.

### **CONNECTING THE WIRES (Fig. 2)**

7. Connect the electrical wires as shown in Fig. 2, making sure that all wire connectors are secured. If your junction box has a ground wire (green or bare copper), connect the fixture's ground wire to it. Otherwise, connect the fixture's ground wire directly to the mounting plate (A) using the green screw provided. After the wires are connected, tuck them carefully inside the junction box.

## FINISHING THE INSTALLATION (Fig.1)

- 8. Place fixture body (C) over mounting plate (A) and secure with screws (D).
- 9. Place glass shade (F) over socket (E) and secure with metal ring (G).
- Install (3) three candelabra base bulbs (H) up to 60 watts each or CFL or LED equivalent (not included) in accordance with the fixture specification — DO NOT EXCEED THE MAXIMUM WATTAGE RATING! (NE PAS DEPASSER LA PUISSANCE NOMINALE MAXIMALE!)

# Fig. 1

Set#A-021-170118A -Mounting screw\*2 -Ground screw -Mounting plate