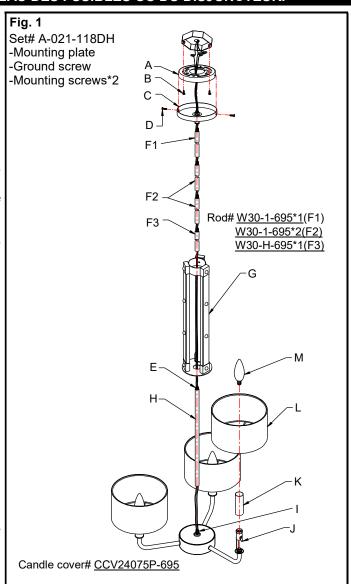

#### MOUNTING THE FIXTURE (Fig.1)

- 1. Shut off power at the fuse box or circuit breaker box and remove the old fixture including the mounting hardware.
- 2. Carefully unpack your new fixture and lay out all the parts in a clean area. Take care not to misplace any small parts necessary for installation.
- 3. Secure rod (H) onto all thread (I) on fixture body.
- Place rod assembly (G) over all thread (E) on rod (H). Carefully pass the wires through rod (H) during assembly.
- Determine the desired hanging height and thread rods (F1, F2 and F3) to the all thread (E) of rod (H). Attach canopy (C) by threading onto rod (F1). Carefully feed wires through each rod as you assemble. Note: Remove all thread, if installing with one 6" rod only.
- Attach mounting plate (A) to junction box (Not included) with mounting screws (B) (Size: #8-32N\*L0.5"). The side of the mounting plate (A) marked "GND" and two convex points must face out.

#### FINISHING THE INSTALLATION (Fig.1)

- 9. Place canopy (C) over mounting plate (A) and secure with screws (D).
- 10. Place candle covers (K) over sockets (J).
- 11. Place cloth shade (L) onto candle cover (K). Adjust cloth shade (L) if necessary.
- 12. Install (3) three candelabra base bulbs (M) up to 60 watts each or CFL or LED equivalent (not included) in accordance with the fixture specification—DO NOT EXCEED THE MAXIMUM WATTAGE RATING! (NE PAS DEPASSER LA PUISSANCE NOMINALE MAXIMALE!)