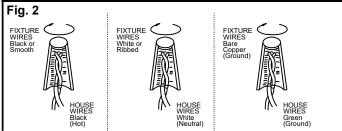

### **CONNECTING THE WIRES (Fig. 2)**

- 7. Connect the electrical wires as shown in fig 2, making sure that all wire connectors are secured. If your junction box has a ground wire (green or bare copper), connect the fixture's ground wire to it. Otherwise, connect the fixture's ground wire directly to the mounting plate (A) using the green screw provided.
- 8. Tuck wire connectors neatly into the junction box.