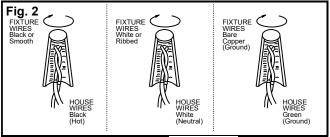

### **CONNECTING THE WIRES (Fig. 2)**

- 6. Connect the electrical wires as shown in fig 2, making sure that all wire connectors are secured. If your junction box has a ground wire (green or bare copper), connect the fixture's ground wire to it. Otherwise, connect the fixture's ground wire directly to the mounting plate (A) using the green screw provided.
- 7. Tuck wire connectors neatly into the junction box.