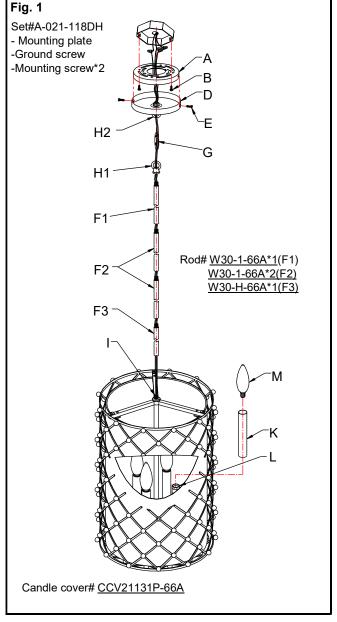

#### PREPARATION (Fig. 1&Fig. 3)

- 1. Shut of power at the fuse box or circuit breaker box and remove the old fixture including the mounting hardware.
- 2. Carefully unpack your new fixture and lay out all the parts in a clean area. Take care not to misplace any small parts necessary for installation.
- 3. Determine the desired hanging height and thread rods (F1, F2 and F3) to all thread (I) on fixture body. Screw loop (H1) to rod (F1). Pass the wires carefully through each rod as you assemble.
- 4. Attach quick link (G) to loop (H1) and loop (H2) on the canopy (D). Carefully feed the wire through loop (H1), quick link (G), and loop (H2).
- 5. Attach mounting plate (A) to the junction box, not included, with mounting screws (B) (Size: #8-32N\*L0.5"). The side of the mounting plate (A) with "GND" marked on it and two convex points must face out.

#### **COMPLETING THE INSTALLATION (Fig. 1)**

- 8. Place canopy (D) over mounting plate (A) and secure with screws (E).
- 9. Place candle covers (K) over sockets (L).
- Install (4) four candelabra base bulbs (M) up to 60 watts each or CFL or LED equivalent (not included) in accordance with the fixture specification—DO NOT EXCEED THE MAXIMUM WATTAGE RATING! (NE PAS DEPASSER LA PUISSANCE NOMINALE MAXIMALE!).

## a. Hardware Bag:

- A. Mounting Plate \*1
- B. Mounting Screw\*2
- D. Canopy \*1
- E. Screw\*2
- G. Quick Link\*1
- H. Loop\*2

# b. Hardware Bag:

F1. ROD 12"\*1

F2. ROD 12"\*2

F3. ROD 6"\*1

Page: 2/2 **LA-3535E**