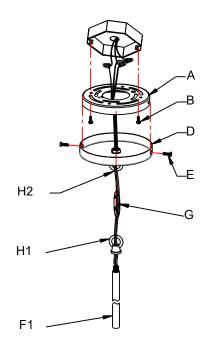

#### PREPARATION (Fig. 1&Fig. 3)

- 1. Shut of power at the fuse box or circuit breaker box and remove the old fixture including the mounting hardware.
- 2. Carefully unpack your new fixture and lay out all the parts in a clean area. Take care not to misplace any small parts necessary for installation.
- 3. Determine the desired hanging height and thread rods (F1, F2 and F3) to all thread (I) on fixture body. Screw loop (H1) to rod (F1). Pass the wires carefully through each rod as you assemble.
- 4. Attach quick link (G) to loop (H1) and loop (H2) on the canopy (D). Carefully feed the wire through loop (H1), quick link (G), and loop (H2).
- 5. Attach mounting plate (A) to the junction box, not included, with mounting screws (B) (Size: #8-32N\*L0.5"). The side of the mounting plate (A) with "GND" marked on it and two convex points must face out.

## a. Hardware Bag:

- A. Mounting Plate \*1
- B. Mounting Screw\*2
- D. Canopy \*1
- E. Screw\*2
- G. Quick Link\*1
- H. Loop\*2

# b. Hardware Bag:

F1. ROD 12"\*1

F2. ROD 12"\*2

F3. ROD 6"\*1

Page: 2/2 **LA-3535E**