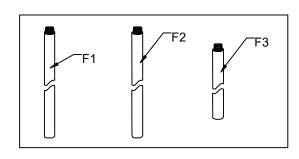

#### PREPARATION (Fig. 1&Fig. 3)

- 1. Shut of power at the fuse box or circuit breaker box and remove the old fixture including the mounting hardware.
- 2. Carefully unpack your new fixture and lay out all the parts in a clean area. Take care not to misplace any small parts necessary for installation.
- 3. Determine the desired hanging height and thread rods (F1, F2 and F3) to all thread (I) on fixture body. Screw loop (H1) to rod (F1). Pass the wires carefully through each rod as you assemble.
- 4. Attach quick link (G) to loop (H1) and loop (H2) on the canopy (D). Carefully feed the wire through loop (H1), quick link (G), and loop (H2).
- 5. Attach mounting plate (A) to the junction box, not included, with mounting screws (B) (Size: #8-32N\*L0.5"). The side of the mounting plate (A) with "GND" marked on it and two convex points must face out.

# b. Hardware Bag:

F1. ROD 12"\*1

F2. ROD 12"\*2

F3. ROD 6"\*1

Page: 2/2 **LA-3535E**