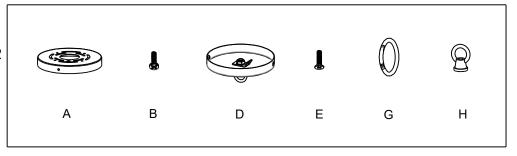

## a. Hardware Bag:

- A. Mounting Plate \*1
- B. Mounting Screw\*2
- D. Canopy \*1
- E. Screw\*2
- G. Quick Link\*1
- H. Loop\*2

# b. Hardware Bag:

F1. ROD 12"\*1

F2. ROD 12"\*2

F3. ROD 6"\*1

Page: 2/2 **LA-3535E**