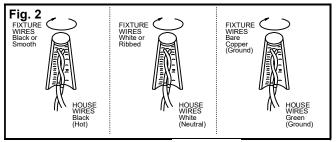

#### **CONNECTING THE WIRES (Fig. 2)**

- 6. Connect the electrical wires as shown in fig 2, making sure that all wire connectors are secured. If your junction box has a ground wire (green or bare copper), connect the fixture's ground wire to it. Otherwise, connect the fixture's ground wire directly to the mounting plate (A) using the green screw provided.
- 7. Tuck the wire connectors neatly into the junction box.