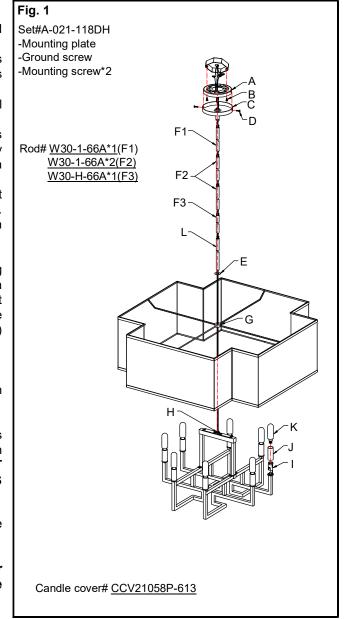

### **PREPARATION (Fig. 1)**

- 1. Shut off power at the fuse box or circuit breaker box and remove the old fixture including the mounting hardware.
- 2. Carefully unpack your new fixture and lay out all the parts in a clean area. Take care not to misplace any small parts necessary for installation.
- 3. Place cloth shade (G) and metal washer (E) over all thread (H). Secure rod (L) onto all thread (H).
- Determine the desired hanging height and thread rods (F1, F2 and F3) to the all thread on rod (L). Screw canopy (C) onto rod (F1). Pass the wires carefully through each rod as you assemble.
- Attach mounting plate (A) to the junction box (not included) with mounting screws (B) (Size: #8-32N\*L0.5").
  The side of the mounting plate (A) with "GND" marked on it and two convex points must face out.

### **COMPLETING THE INSTALLATION (Fig. 1)**

- 8. Slide canopy (C) over mounting plate (A) and secure with screws (D).
- 9. Place candle covers (J) over sockets (I).
- Install (8) eight candelabra base bulbs (K) up to 60 watts each or CFL or LED equivalent (not included) in accordance with the fixture specification—DO NOT EXCEED THE MAXIMUM WATTAGE RATING! (NE PAS DEPASSER LA PUISSANCE NOMINALE MAXIMALE!)

Your installation is now complete. Return power to the junction box and test the fixture.

Note: Illustration (Fig. 1) on this manual is for installation purposes only. It may or may not be identical to the fixture purchased.