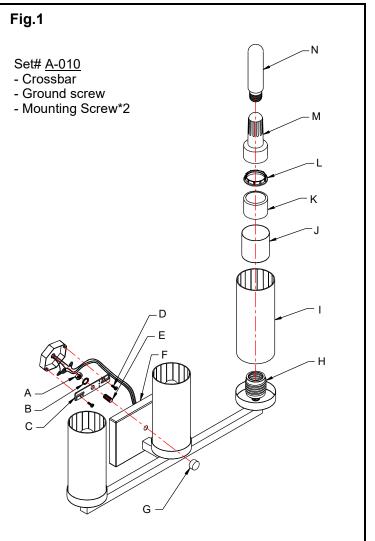

#### MOUNTING THE FIXTURE (Fig. 1)

- 1. Shut off power at the fuse box or circuit breaker box and remove the old fixture including the mounting hardware.
- 2. Carefully unpack your new fixture and lay out all the parts in a clear area. Take care not to misplace any small parts necessary for installation.
- Thread all thread (E) into crossbar (C). Note: The length of all thread (E) into crossbar (C) may be adjusted, if necessary.
- Secure all thread (E) to crossbar (C) using lock washer (B) and hex nut (A).
- Take this crossbar assembly (C) and mount it to outlet box with mounting screws (D) (Size: #8-32N\*L0.5"). The side of crossbar marked with "GND" must face out.

#### COMPLETING THE INSTALLATION (Fig.1)

- 7. Place fixture body (F) over all thread (E) and secure with finial (G)
- Place glass shade (I) followed by large metal ring (J) and small metal ring (K) over socket (H). Secure with screw shell (L) using tool (M).
- Install (3) three medium base bulb (N) up to 60 watts each or CFL or LED equivalent (not included) in accordance with the fixture specification—DO NOT EXCEED THE MAXIMUM WATTAGE RATING! (NE PAS DEPASSER LA PUISSANCE NOMINALE MAXIMALE!).

Your installation is now complete. Return power to the junction box and test the fixture.

Note: Illustration (Fig. 1) on this manual is for installation purposes only. It may or may not be identical to the fixture purchased.