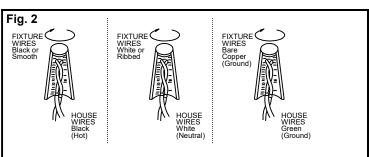

#### **CONNECTING THE WIRES (Fig. 2)**

6. Connect the electrical wires as shown in Fig. 2, making sure that all wire connectors are secured. If your outlet box has a ground wire (green or bare copper), connect the fixture's ground wire to it. Otherwise, connect the fixture's ground wire directly to the crossbar (C) using the green screw provided. After the wires are connected, tuck them carefully inside the outlet box.