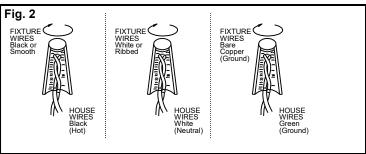

#### **CONNECTING THE WIRES (Fig. 2)**

6. Connect the electrical wires as shown in Fig. 2, making sure that all wire connectors are secured. If your outlet box has a ground wire (green or bare copper), connect the fixture's ground wire to it. Otherwise, connect the fixture's ground wire directly to the crossbar (C) using the green screw provided. After the wires are connected, tuck them carefully inside the outlet box.