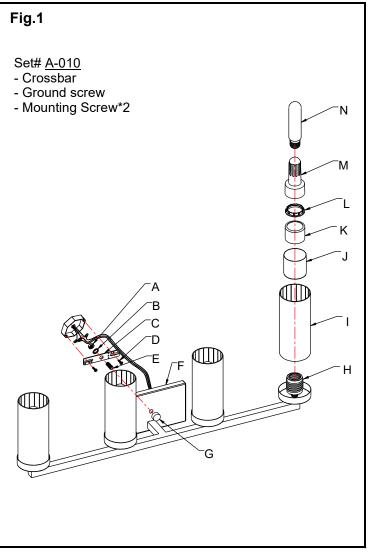

#### MOUNTING THE FIXTURE (Fig. 1)

- 1. Shut off power at the fuse box or circuit breaker box and remove the old fixture including the mounting hardware.
- 2. Carefully unpack your new fixture and lay out all the parts in a clear area. Take care not to misplace any small parts necessary for installation.
- Thread all thread (E) into crossbar (C). Note: The length of all thread (E) into crossbar (C) may be adjusted, if necessary.
- Secure all thread (E) to crossbar (C) using lock washer (B) and hex nut (A).
- Take this crossbar assembly (C) and mount it to outlet box with mounting screws (D) (Size: #8-32N\*L0.5"). The side of crossbar marked with "GND" must face out.

#### COMPLETING THE INSTALLATION (Fig.1)

- Place fixture body (F) over all thread (E) and secure with finial (G)
- Place glass shade (I) followed by large metal ring (J) and small metal ring (K) over socket (H). Secure with screw shell (L) using tool (M).
- Install (4) four medium base bulbs (N) up to 60 watts each or CFL or LED equivalent (not included) in accordance with the fixture specification—DO NOT EXCEED THE MAXIMUM WATTAGE RATING! (NE PAS DEPASSER LA PUISSANCE NOMINALE MAXIMALE!).

Your installation is now complete. Return power to the junction box and test the fixture.

Note: Illustration (Fig. 1) on this manual is for installation purposes only. It may or may not be identical to the fixture purchased.