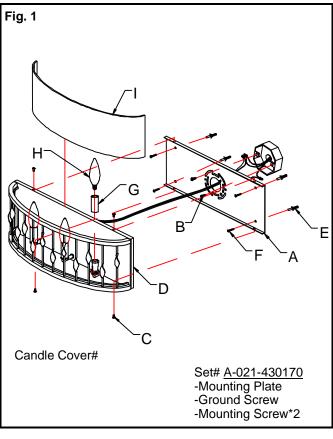

### MOUNTING THE FIXTURE (Fig.1)

- 1. Shut off the power at the fuse box or circuit breaker. If necessary, remove the old fixture, including the mounting hardware.
- 2. Carefully remove the fixture from the carton and check that all parts are included as shown in the illustration.
- Position the mounting plate (A) on the wall, and mark location of the two mounting holes. Drill the holes on the wall, and then insert the plastic anchors (E).
- Attach the mounting plate (A) to the junction box using mounting screws (B) (Size: #8-32N\*L0.5"). The side of the mounting plate marked "GND" must face out.
- Secure the mounting plate (A) by inserting the wood screws (F) through the holes on the mounting plate into the plastic anchors (E).

### FINISHING THE INSTALLATION (Fig.1)

- 7. Place the fixture body (D) over the mounting plate (A), and secure with the screws (C).
- 8. Install the glass panel (I) into fixture body (D) and secure with tabs provided.
- 9. Place the candle cover (G) over the socket of the fixture body (D).
- Install the light bulb(s) (H) (not included) in accordance with the fixture's specifications. (DO NOT EXCEED THE MAXIMUM WATTAGE RATING!) (NE PAS DEPASSER LA PUISSANCE NOMINALE MAXIMALE!).

Your installation is now complete. Return power and test the fixture.

Note: Illustration (Fig.1) on this manual is for installation purposes only. It may or may not be identical to the fixture purchased.