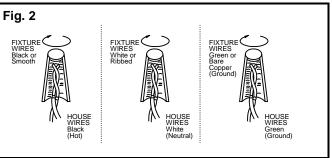

#### **CONNECTING THE WIRES (Fig. 2)**

6. At this point, connect the electrical wires as shown in Fig. 2, making sure that all wire connectors are secured. If your outlet box has a ground wire (green or bare copper), connect the fixture's ground wire to it. Otherwise, connect the fixture's ground wire directly to the mounting plate using the green screw provided. After wires are connected, tuck them carefully inside the junction box.