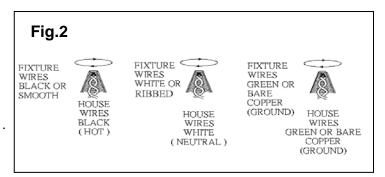

## **CONNECTING THE WIRES (FIG. 2)**

- At this point, connect the electrical wires as shown in Fig. 2, making sure that all wire connectors are secured. If your outlet box has a ground wire (green or bare copper), connect the fixture's ground wire to it. Otherwise, connect the fixture's ground wire directly to the mounting strap using the green screw provided.
- 2. Tuck the wire connections neatly into the wall outlet box.