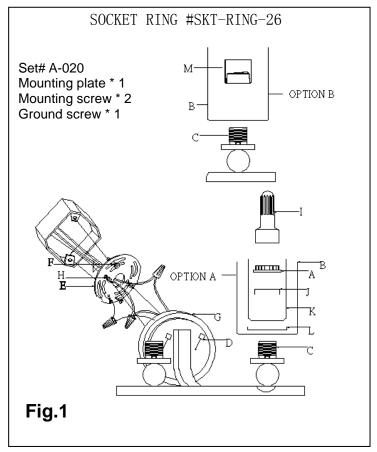

## **MOUNTING THE FIXTURE (FIG. 1)**

- 1. Shut off the power supply at the fuse box or circuit breaker. If necessary, remove the old fixture from wall. Including the mounting hardware.
- 2. Carefully remove the new fixture from the carton and check that all parts are included as shown in the illustration.
- Attach the mounting plate (E) to the outlet box using the outlet box screws (F). The side of the mounting plate marked "GND" must face out.
- 4. Follow the wiring instructions carefully (See Fig.2).
- 5. Attach the fixture wall plate (G) over the mounting plate (E) by protruding the mounting screws (H) through the mounting holes on the wall plate (G) and securing with ball nut (D) tightly.
- 6. Up to now, the customer have two options to assemble the glass shade as you like, as follows:
  - **Option A:** Install the glass shade (B), socket cover (L), glass shade (K) over the socket (C) in order and secure with cushion ring (J) and socket ring (A) using the socket ring tool (I).
  - **Option B:** put the glass shade (B) over the socket (C) and secure with socket ring (M).
- Install the bulb (not included) in accordance with fixture's specifications. (DO NOT EXCEED THE MAXIMUM WATTAGE RATING!) (NE PAS DEPASSER LA PUISSANCE NOMINALE MAXIMALE!).