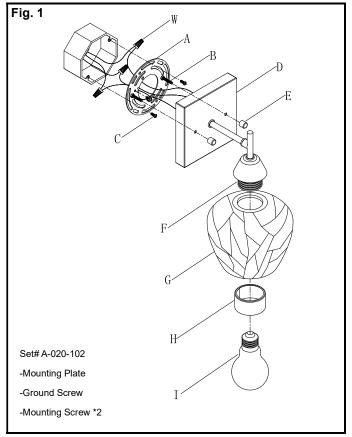

## **MOUNTING THE FIXTURE (Fig.1)**

- Shut off power at the fuse box or circuit breaker box and remove the old fixture including the mounting hardware.
- 2. Carefully unpack your new fixture and lay out all the parts in a clear area. Take care not to misplace any small parts necessary for installation.
- 3. Attach the mounting plate (A) to the outlet box using the outlet box screws (C) (SIZE: #8-32N, L0.5"). Then adjust the length of mounting screws (B) and tighten with hex nuts. The side of the mounting plate (A) marked "GND" must face out.

### FINISHING THE INSTALLATION (Fig.1)

- 5. Place the backplate (D) through the mounting screws (B) on the mounting plate (A) and fix it with finials (E).
- 6. Unscrew the socket ring (H) from the fixture socket (F). Position the glass shade (G) onto the fixture and secure in place with the socket ring (H).
- 7. Install (1) one medium base (E26) bulb (I) up to 60 watts each or CFL or LED equivalent (not included) in accordance with the fixture specification—DO NOT EXCEED THE MAXIMUM WATTAGE RATING! (NE PAS DEPASSER LA PUISSANCE NOMINALE MAXIMALE!).

Your installation is now complete. Return power and test the fixture.

Note: Illustration (Fig.1) on this manual is for installation purposes only. It may or may not be identical to the fixture purchased.