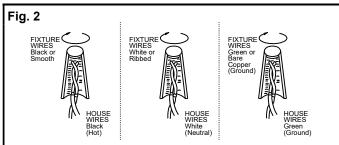

#### **CONNECTING THE WIRES (Fig.2)**

4. At this point, connect the electrical wires as shown in Fig.2, making sure that all wire connectors (W) are secured. If your outlet box has a ground wire (green or bare copper), connect the fixture's ground wire to it. Otherwise, connect the fixture's ground wire directly to the mounting plate (A) using the green screw provided. After the wires are connected, tuck them carefully inside the outlet box.