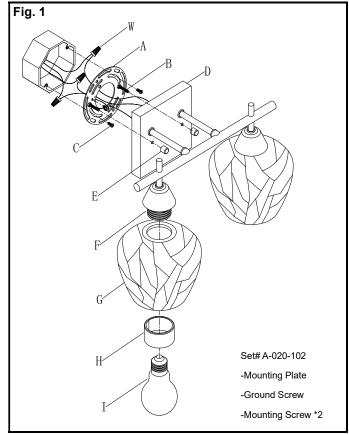

### **MOUNTING THE FIXTURE (Fig.1)**

- Shut off power at the fuse box or circuit breaker box and remove the old fixture including the mounting hardware.
- 2. Carefully unpack your new fixture and lay out all the parts in a clear area. Take care not to misplace any small parts necessary for installation.
- 3. Attach the mounting plate (A) to the outlet box using the outlet box screws (C) (SIZE: #8-32N, L0.5"). Then adjust the length of mounting screws (B) and tighten with hex nuts. The side of the mounting plate (A) marked "GND" must face out.

## **FINISHING THE INSTALLATION (Fig.1)**

- 5. Place the backplate (D) through the mounting screws (B) on the mounting plate (A) and fix it with finials (E).
- 6. Unscrew the socket ring (H) from the fixture socket (F). Position the glass shade (G) onto the fixture and secure in place with the socket ring (H).
- Install (2) two medium base (E26) bulbs (I) up to 60 watts each or CFL or LED equivalent (not included) in accordance with the fixture specification—DO NOT EXCEED THE MAXIMUM WATTAGE RATING! (NE PAS DEPASSER LA PUISSANCE NOMINALE MAXIMALE!).

Your installation is now complete. Return power and test the fixture.

Note: Illustration (Fig.1) on this manual is for installation purposes only. It may or may not be identical to the fixture purchased.