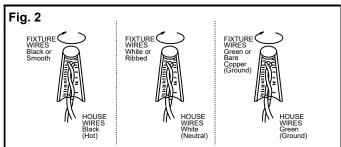

#### **CONNECTING THE WIRES (Fig.2)**

4. At this point, connect the electrical wires as shown in Fig.2, making sure that all wire connectors (W) are secured. If your outlet box has a ground wire (green or bare copper), connect the fixture's ground wire to it. Otherwise, connect the fixture's ground wire directly to the mounting plate (A) using the green screw provided. After the wires are connected, tuck them carefully inside the outlet box.