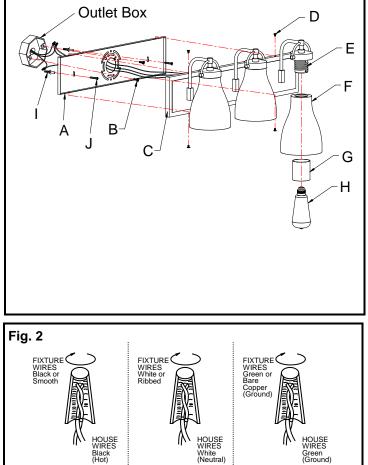

#### MOUNTING THE FIXTURE (Fig.1)

- 1. Shut off power at the fuse box or circuit breaker box and remove the old fixture including the mounting hardware.
- 2. Carefully unpack your new fixture and lay out all the parts in a clear area. Take care not to misplace any small parts necessary for installation.
- Position the mounting plate (A) on the wall, and mark the location of the two dry wall anchors (I). Pre-drill the holes for the drywall anchors (I) and insert the drywall anchors (I) into the wall.
- Attach the mounting plate (A) to the junction box using the junction box screws (B) (SIZE: #8-32N, L0.5"). The side of the mounting plate marked "GND" must face out.
- Place the wood screws (J) through the mounting plate (A) and into the drywall anchors (I) to secure mounting plate (A) to the wall.

### **CONNECTING THE WIRES (Fig. 2)**

6. At this point, connect the electrical wires as shown in Fig. 2, making sure that all wire connectors are secured. If your outlet box has a ground wire (green or bare copper), connect the fixture's ground wire to it. Otherwise, connect the fixture's ground wire directly to the mounting plate (A) using the green screw provided. After the wires are connected, tuck them carefully inside the junction box.

### FINISHING THE INSTALLATION (Fig.1)

- Place the fixture body (C) over the mounting plate (A), and secure with mounting screws (D).
- 8. Align the glass shape (F) and screw shell (G) over the socket (E), and fasten with screw shell (G).
- 9. Install (3) three medium base bulbs (H) up to 100 watts each or CFL or LED equivalent (not included) in accordance with the fixture specification—DO NOT EXCEED THE MAXIMUM WATTAGE RATING! (NE PAS DEPASSER LA PUISSANCE NOMINALE MAXIMALE!)

## Fig. 1