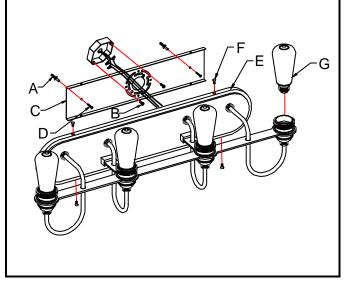

#### **MOUNTING THE FIXTURE (Fig.1)**

- 1. Shut off the power at the fuse box or circuit breaker. If necessary, remove the old fixture, including the mounting hardware.
- 2. Carefully remove the fixture from the carton and check that all parts are included as shown in the illustration.
- 3. Position mounting plate (C) on the wall, and mark the location of the two plastic anchors (A). Pre-drill the holes for the plastic anchors. Insert the plastic anchors (A) into the wall.
- Attach mounting plate (C) to the junction box by using the mounting screws (B) (Size: #8-32N\*L0.5"). The side of the mounting plate marked "GND" must face out.
- Place the wood screws (D) through the holes into the plastic anchors (A) to secure the mounting plate (C) as shown in Fig.1.

#### FINISHING THE INSTALLATION (Fig.1)

- 7. Place fixture body (E) over the mounting plate (C) and secure it with screws (F).
- 8. Install light bulbs (G) in accordance with fixture specifications. (DO NOT EXCEED THE MAXIMUM WATTAGE RATING!) (NE PAS DEPASSER LA PUISSANCE NOMINALE MAXIMALE!)

Your installation is now complete. Return power and test the fixture.

Note: Illustration (Fig.1) on this manual is for installation purposes only. It may or may not be identical to the fixture purchased.

### Fig. 1

Set#<u>A-021-510118</u> -Mounting Plate -Ground screw -Mounting Screw\*2