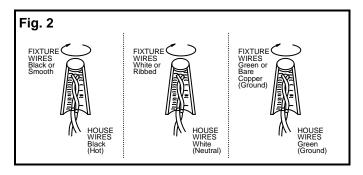

### **CONNECTING THE WIRES (Fig. 2)**

6. At this point, connect the electrical wires as shown in Fig. 2, making sure that all wire connectors are secured. If your outlet box has a ground wire (green or bare copper), connect the fixture's ground wire to it. Otherwise, connect the fixture's ground wire directly to the mounting plate using the green screw provided. After the wires are connected, tuck them carefully inside the outlet box.