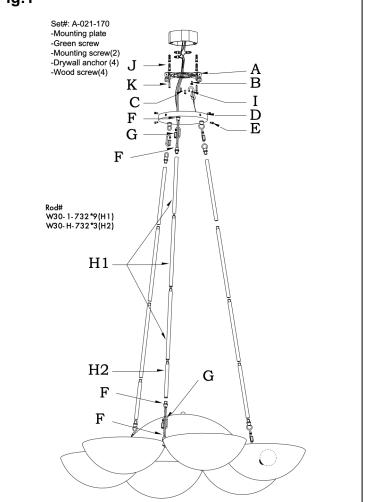

#### ASSEMBLING THE FIXTURE (Fig.1)

- 1. Shut off power at the fuse box or circuit breaker box and remove the old fixture including the mounting hardware.
- 2. Carefully unpack your new fixture and lay out all the parts in a clear area. Take care not to misplace any small parts necessary for installation.
- Position the mounting plate (A) onto the ceiling and mark the location of the four drywall anchors (J). Pre-drill the holes for the drywall anchors (J) and insert the drywall anchors (J) into the ceiling.
- 4. Attach the mounting plate (A) to the junction box (not included) with mounting screws (C) (size:8-32\*1/2"L). The side of the mounting plate marked "GND" must face out.
- Place the wood screws (K) through the mounting plate (A) and lock them into the drywall anchors (J) to secure the mounting plate (A) to the ceiling.
  Fixture includes nine 12" and three 6" rods. Determine
- Fixture includes nine 12" and three 6" rods. Determine desired hanging height. Thread rods (H1/H2) to one loop (F) and quick link (G) then to loop (F). Feed fixture wire carefully through each rod.
- 7. Attach rods to another loop (F) and quick link (G) then to loop(F).
- The support cable is provided to support weight of fixture while wiring. Align fixture to mounting plate (A) and attach hook (I) on end of support cable into a slot located on mounting plate (A). Carefully allow support cable to support weight of fixture while wiring.

#### **COMPLETING THE INSTALLATION (Fig. 1)**

- Align the canopy (D) onto mounting plate (A) and secure with screws (E).
- 11. Install (6) six medium base bulbs up to 60 watts or CFL or LED equivalent (Not included), in accordance with the fixture specification (DO NOT EXCEED THE MAXIMUM WATTAGE RATING!) (NE PAS DEPASSER LA PUISSNCE NOMINALE MAXIMLE!)

### Fig.1