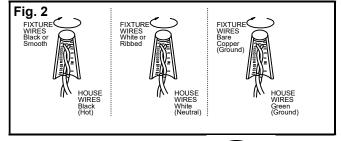

### **CONNECTING THE WIRES (Fig. 2)**

- 5. Connect the electrical wires as shown in fig.2, making sure that all wire connectors are secured. If your junction box has a ground wire (green or bare copper), connect the fixture's ground wire to it. Otherwise, connect the fixture's ground wire directly to the mounting plate (A) using the green screw provided.
- 6. Tuck wire connectors neatly into the junction box and raise the canopy (D) to ceiling.