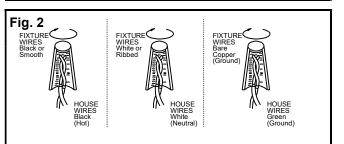

#### CONNECTING THE WIRES (Fig. 2)

- 6. Connect the electrical wires as shown in fig.2, making sure that all wire connectors are secured. If your junction box has a ground wire (green or bare copper), connect the fixture's ground wire to it. Otherwise, connect the fixture's ground wire directly to the mounting plate (A) using the green screw provided.
- 7. Tuck the wire connectors neatly into the junction box and raise the canopy to the ceiling.