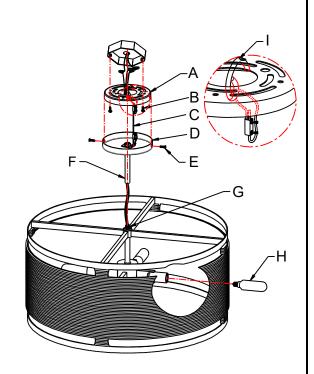

#### PREPARING FOR INSTALLATION (Fig. 1)

- 1. Shut off power at the fuse box or circuit breaker box and remove the old fixture including the mounting hardware.
- Carefully unpack your new fixture and lay out all the parts in a clean area. Take care not to misplace any small parts necessary for installation.

#### ASSEMBLING THE FIXTURE WITH CHAIN LOOP (Fig.1)

- 3. Thread the rod and canopy assembly (F) onto the all thread (G) on the top of fixture body.
- Attach the mounting plate (A) to the junction box, not included, with mounting screws (B) (Size: #8-32N\*L0.5"). The side of the mounting plate with "GND" marked on it and two convex points must face out.
- 5. The support cable is provided to support the weight of the fixture while wiring. Align the fixture to mounting plate (A) and attach hook (I) on the end of support cable (C) into a slot located on mounting plate (A). Carefully allow the support cable (C) to support the weight of the fixture while wiring.

#### COMPLETING THE INSTALLATION (Fig. 1)

- 8. Place canopy (D) over the mounting plate (A) and secure it with screws (E).
- Install (4) four candelabra base bulbs (H) up to 60 watts each or CFL or LED equivalent (not included) in accordance with the fixture specification. —DO NOT EXCEED THE MAXIMUM WATTAGE RATING! (NE PAS DEPASSER LA PUISSANCE NOMINALE MAXIMALE!)

#### Fig. 1

- Set#A-021-118DH
- Mounting Plate
- Ground Screw
- Mounting Screw\*2