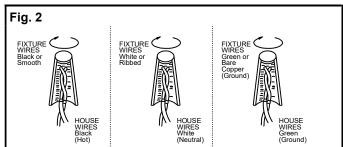

#### **CONNECTING THE WIRES (Fig.2)**

4. At this point, connect the electrical wires as shown in Fig.2, making sure that all wire connectors (W) are secured. If your outlet box has a ground wire (green or bare copper), connect the fixture's ground wire to it. Otherwise, connect the fixture's ground wire directly to the mounting plate (A) using the green screw provided. After the wires are connected, tuck them carefully inside the outlet box.