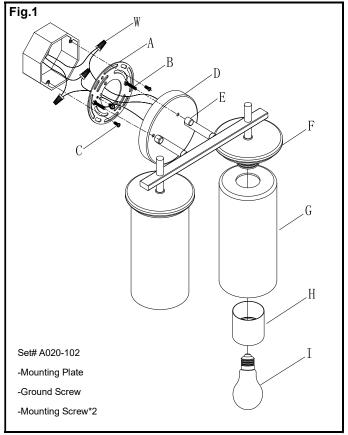

#### **MOUNTING THE FIXTURE (Fig.1)**

- Shut off power at the fuse box or circuit breaker box and remove the old fixture including the mounting hardware.
- 2. Carefully unpack your new fixture and lay out all the parts in a clear area. Take care not to misplace any small parts necessary for installation.
- 3. Attach the mounting plate (A) to the outlet box using the outlet box screws (C) (SIZE: #8-32N, L0.5"). Then adjust the length of mounting screws (B) and tighten with hex nuts. The side of the mounting plate (A) marked "GND" must face out.

#### FINISHING THE INSTALLATION (Fig.1)

- 5. Place the backplate (D) through the mounting screws (B) on the mounting plate (A) and fix it with finials (E).
- Unscrew the socket ring (H) from the fixture socket
   (F). Position the glass shade (G) onto the fixture and secure in place with the socket ring (H).
- Install (2) two medium base (E26) bulbs (I) up to 60 watts each or CFL or LED equivalent (not included) in accordance with the fixture specification—DO NOT EXCEED THE MAXIMUM WATTAGE RATING! (NE PAS DEPASSER LA PUISSANCE NOMINALE MAXIMALE!).

Your installation is now complete. Return power and test the fixture.

Note: Illustration (Fig.1) on this manual is for installation purposes only. It may or may not be identical to the fixture purchased.