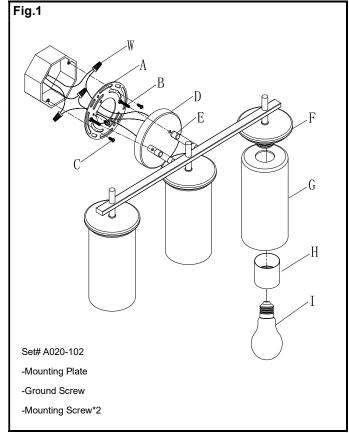

## **MOUNTING THE FIXTURE (Fig.1)**

- Shut off power at the fuse box or circuit breaker box and remove the old fixture including the mounting hardware.
- 2. Carefully unpack your new fixture and lay out all the parts in a clear area. Take care not to misplace any small parts necessary for installation.
- 3. Attach the mounting plate (A) to the outlet box using the outlet box screws (C) (SIZE: #8-32N, L0.5"). Then adjust the length of mounting screws (B) and tighten with hex nuts. The side of the mounting plate (A) marked "GND" must face out.

### **FINISHING THE INSTALLATION (Fig.1)**

- 5. Place the backplate (D) through the mounting screws (B) on the mounting plate (A) and fix it with finials (E).
- Unscrew the socket ring (H) from the fixture socket
   (F). Position the glass shade (G) onto the fixture and secure in place with the socket ring (H).
- 7. Install (3) three medium base (E26) bulbs (I) up to 60 watts each or CFL or LED equivalent (not included) in accordance with the fixture specification—DO NOT EXCEED THE MAXIMUM WATTAGE RATING! (NE PAS DEPASSER LA PUISSANCE NOMINALE MAXIMALE!).

Your installation is now complete. Return power and test the fixture.

Note: Illustration (Fig.1) on this manual is for installation purposes only. It may or may not be identical to the fixture purchased.