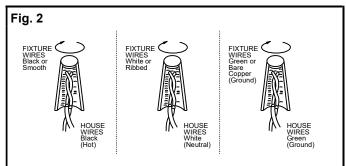

#### **CONNECTING THE WIRES (Fig.2)**

4. At this point, connect the electrical wires as shown in Fig.2, making sure that all wire connectors (W) are secured. If your outlet box has a ground wire (green or bare copper), connect the fixture's ground wire to it. Otherwise, connect the fixture's ground wire directly to the mounting plate (A) using the green screw provided. After the wires are connected, tuck them carefully inside the outlet box.