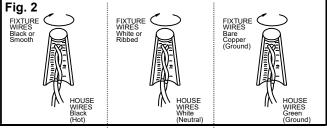

### **CONNECTING THE WIRES (Fig. 2)**

- 5. Connect the electrical wires as shown in Fig 2, making sure that all wire connectors are secured. If your junction box has a ground wire (green or bare copper), connect fixture's ground wire to it. Otherwise, connect fixture's ground wire directly to the mounting plate (A) using green screw provided.
- 6. Tuck wire connectors neatly into the junction box.