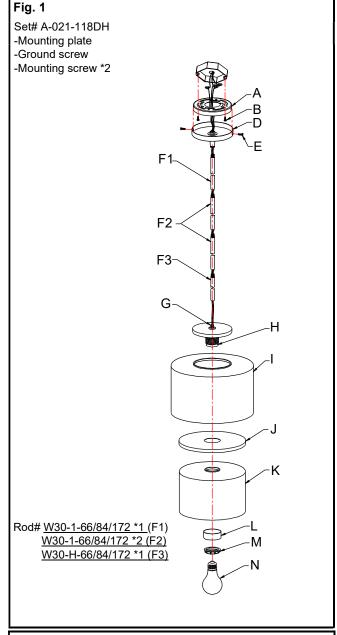

### **PREPARATION** (Fig.1)

- 1. Shut off power at the fuse box or circuit breaker box and remove the old fixture including the mounting hardware.
- 2. Carefully unpack your new fixture and lay out all the parts in a clean area. Take care not to misplace any small parts necessary for installation.
- Determine the desired hanging height and thread rods (F1, F2 and F3) onto all thread (G). Attach canopy (D) by threading onto rod (F1). Carefully pass wires through each rod during assembly.
- 4. Attach mounting plate (A) to the junction box (not included) with mounting screws (B) (Size: #8-32N\*L0.5"). The side of the mounting plate (A) with "GND" marked on it and two convex points must face out.

#### **COMPLETING THE INSTALLATION (Fig. 1)**

- 7. Place canopy (D) over mounting plate (A) and secure with screws (E).
- 8. Place large glass shade (I), metal cover (J), small glass shade (K), metal ring (L) over the socket (H), then secure with screw shell (M).
- Install (1) one medium base bulb (N) up to100 watts each or CFL or LED equivalent (not included) in accordance with the fixture specification. —DO NOT EXCEED THE MAXIMUM WATTAGE RATING! (NE PAS DEPASSER LA PUISSANCE NOMINALE MAXIMALE!)

Your installation is now complete. Return power to the junction box and test the fixture.

Note: Illustration (Fig. 1) on this manual is for installation purposes only. It may or may not be identical to the fixture purchased.