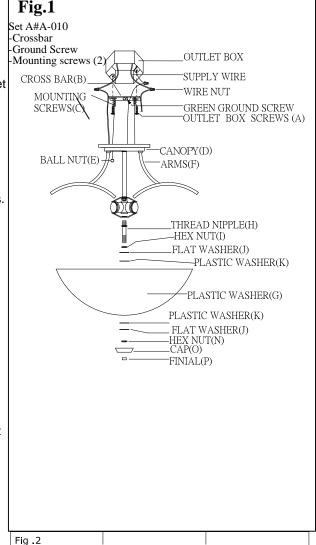

### **ASSEMBLING THE FIXTURE (FIG. 1)**

- Shut off the power supply at the fuse box or circuit breaker. If necessary, remove the old fixture from the ceiling, including the existing mounting hardware.
- 2. Carefully remove the new fixture from the carton and check that all parts are included as shown in the illustration.
- 3. Adjust the arms to its desired position;
- Thread the nipple (H) into the bottom center hole of the socket cluster and secure with hex nut.
- 5. Thread the hex nut (I) onto the other end of the nipple (H).
- 6. Place 1pc flat washer (J), 1pc flat washer (J), glass shade (G), 1pc plastic washer (K), steel washer (M) over the nipple (H) in that order, then secure with hex nut (N).
- Attach the cap (O) over the nipple (H), then secure with finial (P).
- Install the bulbs in accordance with the fixture's specifications.
   (DO NOT EXCEED THE MAXIMUM WATTAGE RATING!)
   (NE PAS DEPASSER LA PUISSANCE NOMINALE MAXIMALE!).

#### MOUNTING THE FIXTURE

- Attach the cross bar (B) to the outlet box using the outlet box screws (A). The side of the cross bar marked "GND" must face out.
- 10. Follow the wiring instructions carefully (See Fig.2).
- Attach the fixture main body onto outlet box by protruding mounting screws(C) through mounting holes on the canopy (D) and secure with ball nut (E).