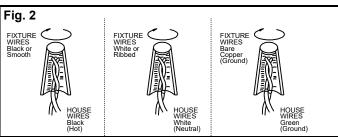

#### **CONNECTING THE WIRES (Fig. 2)**

- 7. Connect the electrical wires as shown in fig 2, making sure that all wire connectors are secured. If your junction box has a ground wire (green or bare copper), connect the fixture's ground wire to it. Otherwise, connect the fixture's ground wire directly to crossbar (B) using the green screw provided.
- 8. Tuck wire connectors neatly into the junction box.