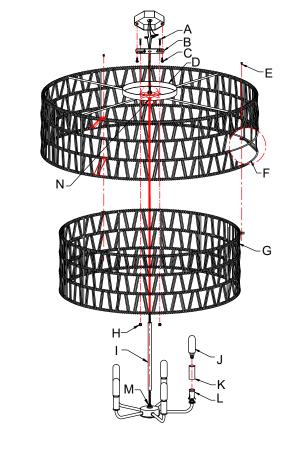

#### MOUNTING THE FIXTURE (Fig.1)

- Shut off power at the fuse box or circuit breaker box and remove the old fixture including the mounting hardware.
- Carefully unpack your new fixture and lay out all the parts in a clean area. Take care not to misplace any small parts necessary for installation.
- Screw rod (I) to all thread (M) on fixture body, then screw rod (I) to all thread (N) on large shade (F). Pass the wires carefully through rod as you assemble.
- 4. Place large shade (F) on small shade (G) and secure with screws (E).
- Thread screws (A) into pre-drilled holes on crossbar (B) spaced same distance apart as holes in canopy (D). The length of screws (A) may be adjusted, if necessary.
- Attach crossbar (B) to junction box (not included) using mounting screws (C) (Size: #8-32N\*L0.5"). The side of crossbar (B) marked "GND" must face out.

#### FINISHING THE INSTALLATION (Fig.1)

- 9. Place canopy (D) over screws (A) and secure with knurled knobs (H).
- 10. Place candle covers (K) over sockets (L).
- 11. Install (5) five candelabra base bulbs (J) up to 60 watts each or CFL or LED equivalent (not included), in accordance with the fixture specification—DO NOT EXCEED THE MAXIMUM WATTAGE RATING! (NE PAS DEPASSER LA PUISSANCE NOMINALE MAXIMALE!).

Your installation is now complete. Return power to the junction box and test the fixture.

Note: Illustration (Fig.1) on this manual is for installation purposes only. It may or may not be identical to the fixture purchased.

## Fig. 1

Set# A-010 -Crossbar -Ground screw -Mounting screws\*2