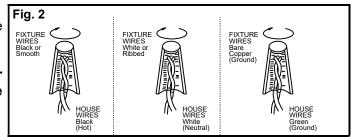

## **CONNECTING THE WIRES (Fig. 2)**

- 7. Connect the electrical wires as shown in fig 2, making sure that all wire connectors are secured. If your junction box has a ground wire (green or bare copper), connect the fixture's ground wire to it. Otherwise, connect the fixture's ground wire directly to the mounting plate (A) using the green screw provided.
- 8. Tuck wire connectors neatly into the junction box.