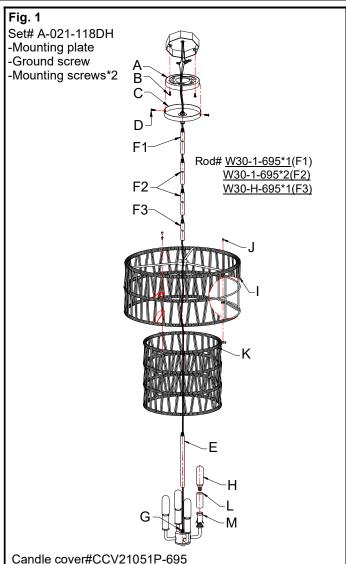

### **MOUNTING THE FIXTURE (Fig.1)**

- 1. Shut off power at the fuse box or circuit breaker box and remove the old fixture including the mounting hardware.
- Carefully unpack your new fixture and lay out all the parts in a clean area. Take care not to misplace any small parts necessary for installation.
- 3. Secure rod (E) onto all thread (G) on the light cluster.
- 4. Place large shade (I) on small shade (K) and secure with screws (J). Place large shade (I) over all thread on rod (E).
- Determine the desired hanging height and thread rods (F1, F2 and F3) to the all thread on top of rod (E). Attach canopy (C) onto rod (F1). Carefully feed wires through each rod as you assemble.
- Attach mounting plate (A) to junction box (not included) with mounting screws (B) (Size: #8-32N\*L0.5"). The side of the mounting plate (A) marked "GND" and two convex points must face out.

### FINISHING THE INSTALLATION (Fig.1)

- 9. Place canopy (C) over mounting plate (A) and secure with screws (D).
- 10. Place candle covers (L) over sockets (M).
- 11. Install (4) four candelabra base bulbs (H) up to 60 watts each or CFL or LED equivalent (not included), in accordance with the fixture specification—DO NOT EXCEED THE MAXIMUM WATTAGE RATING! (NE PAS DEPASSER LA PUISSANCE NOMINALE MAXIMALE!).

Your installation is now complete. Return power to the junction box and test the fixture.

Note: Illustration (Fig.1) on this manual is for installation purposes only. It may or may not be identical to the fixture purchased.