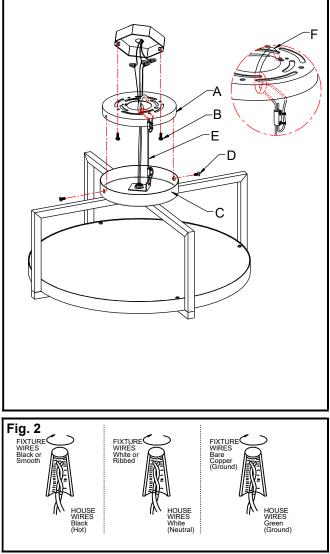

#### PREPARING FOR INSTALLATION (Fig. 1)

- 1. Shut off power at the fuse box or circuit breaker box and remove the old fixture including the mounting hardware.
- Carefully unpack your new fixture and lay out all the parts in a clean area. Take care not to misplace any small parts necessary for installation.

#### ASSEMBLING THE FIXTURE (Fig.1)

- Remove screws (D) on mounting plate (A) from fixture's body (C).
- Secure mounting plate (A) to junction box (not included) using mounting screws (B) (Size: #8-32N\*L0.5"). The side of the mounting plate (A) marked with "GND" and two convex points must face out.
- The support cable is provided to support weight of fixture while wiring. Align fixture to mounting plate (A) and attach hook (F) on the end of support cable (E) to a slot located on mounting plate (A). Carefully allow support cable (E) to support weight of fixture while wiring.

#### CONNECTING THE WIRES (Fig. 2)

- Connect the electrical wires as shown in (Fig.2). Making sure that all wire connectors are secured. If your junction box has a ground wire (green or bare copper), connect the fixture's ground wire to it. Otherwise, connect fixture's ground wire directly to mounting plate (A) using green screw provided.
- 7. Tuck wire connectors neatly into the junction box.

#### **COMPLETING THE INSTALLATION (Fig. 1)**

8. Place canopy (C) over mounting plate (A) and secure with screws (D).

Note: Illustration (Fig. 1) on this manual is for installation purposes only. It may or may not be identical to the fixture purchased.

#### Fig. 1

- Set#A-021-143DA
- Mounting Plate
- Ground Screw
- Mounting Screw \*2

LA-3649E