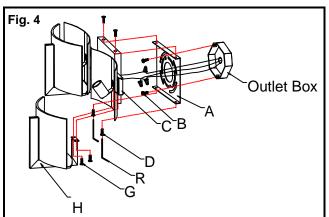

### MOUNTING THE FIXTURE (Fig.2 & 4)

- Place the Allen screw (N) over the Plastic Washer (O), Diffuser Glass Shade (P) and Metal Plate (Q) secure with Metal Frame (H), then place the Screw (L) through the Plastic Washer (K), Glass Panel (M) and Metal Plate (I) secure with Metal Frame (H).
- Install the Xenon bulb (included) in accordance with the fixture's specifications. (DO NOT EXCEED THE MAXIMUM WATTAGE RATING!) (NE PAS DEPASSER LA PUISSANCE NOMINALE MAXIMALE!)
- Secure the Metal Frame (H) onto the Fixture Body (C) by using Screws (G).

### FINISHING THE INSTALLATION (Fig.4)

8. Place Fixture Body (C) over Mounting Plate (A), fasten with Screws (D) by using Allen Wrench (R) provided.

Your installation is now complete. Return power and test the fixture.