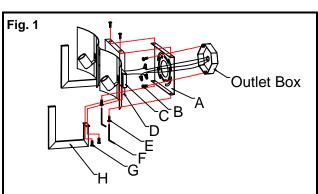

#### **PREPARATION (Fig.1)**

- 1. Shut off the power at the fuse box or circuit breaker. If necessary, remove the old fixture, including the mounting hardware.
- Carefully remove the fixture from the carton and check that all parts are included as shown in the illustration. Prior to installing glass, remove screws (G) and metal frame (H) from fixture body (C).
- Attach the Mounting Plate (A) to the Junction Box using Junction Box Screws (B). The side of the mounting plate marked "GND" must face out.

Note: Illustration (Fig.1) on this manual is for installation purposes only. It may or may not be identical to the fixture purchased.

LA-1917E