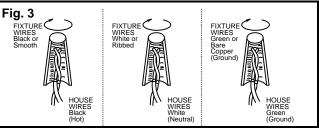

### **CONNECTING THE WIRES (Fig. 3)**

7. At this point, connect the electrical wires as shown in Fig. 3, making sure that all wire connectors are secured. If your outlet box has a ground wire (green or bare copper), connect the fixture's Ground Wire to it. Otherwise, connect the fixture's Ground Wire directly to the mounting plate using the Green Screw provided. After wires are connected, tuck them carefully inside the Junction Box.