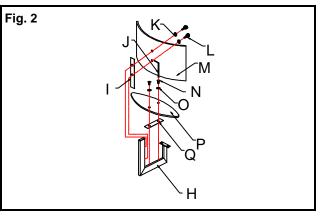

### MOUNTING THE FIXTURE (Fig.2 & 4)

- Place the Allen screw (N) over the Plastic Washer (O), Diffuser Glass Shade (P) and Metal Plate (Q) secure with Metal Frame (H), then place the Screw (L) through the Plastic Washer (K), Glass Panel (M) and Metal Plate (I) secure with Metal Frame (H).
- Install the Xenon bulb (included) in accordance with the fixture's specifications. (DO NOT EXCEED THE MAXIMUM WATTAGE RATING!) (NE PAS DEPASSER LA PUISSANCE NOMINALE MAXIMALE!)
- Secure the Metal Frame (H) onto the Fixture Body (C) by using Screws (G).