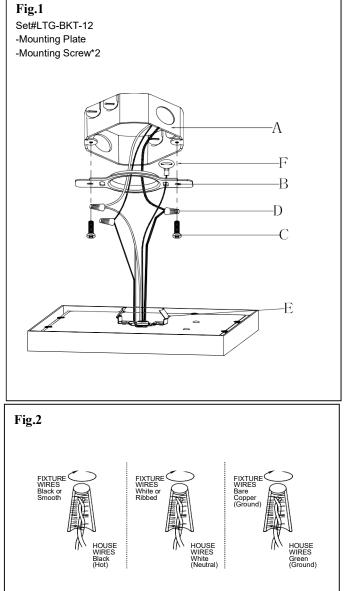

#### INSTALLATION & ASSEMBLY (Fig.1 & Fig.2)

**3:** Attach the mounting plate (B) to the outlet box (A) (not included) using the slotted holes on the mounting plate (B) and the outlet box screws(C) provided. Making sure the flat side of the mounting plate (B) must face out.

4: Attach the support cable (F) to the slotted holes on the mounting plate (B), and carefully allow the support cable (F) to support the weight of the fixture while wiring.

5: Pull the power supply wires out from the outlet box. Connect the black supply wire to the black fixture wire using wire nuts (D). Connect the white supply wire to the white fixture wire using wire nuts (D). Connect the fixture ground wire and the supply ground wire together using wire nuts (D). Wrap all wire connections with electrical tape for a more secure connection.

6 : Carefully tuck all the wires and wire connections into the outlet box. Place the fixture over the outlet box and install fixture to bracket by pressing the clips (E) on the fixture to the mounting plate (B).