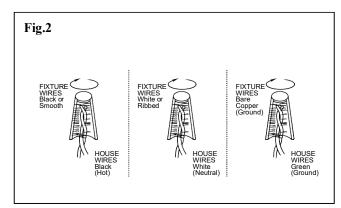

#### **INSTALLATION & ASSEMBLY (Fig.1 & Fig.2)**

- 3: Attach the mounting plate (B) to the outlet box (A) (not included) using the slotted holes on the mounting plate (B) and the outlet box screws (C) provided. Making sure the flat side of the mounting plate (B) must face out.
- 4: Attach the support cable (F) to the slotted holes on the mounting plate (B), and carefully allow the support cable (F) to support the weight of the fixture while wiring.
- 5: Pull the power supply wires out from the outlet box (A). Connect the black supply wire to the black fixture wire using wire nuts (D). Connect the white supply wire to the white fixture wire using wire nuts (D). Connect the fixture ground wire and the supply ground wire together using wire nuts (D). Wrap all wire connections with electrical tape for a more secure connection.
- 6: Carefully tuck all the wires and wire connections into the outlet box. Place the fixture over the outlet box and install fixture to bracket by pressing the clips (E) on the fixture to the mounting plate (B).