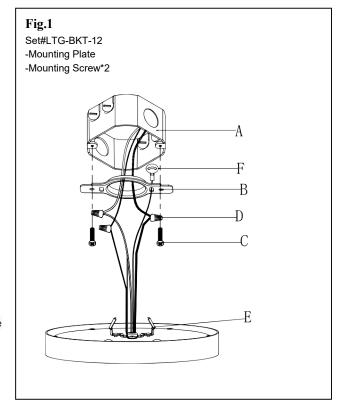

#### **INSTALLATION & ASSEMBLY (Fig.1 & Fig.2)**

- 3: Attach the mounting plate (B) to the outlet box (A) (not included) using the slotted holes on the mounting plate (B) and the outlet box screws (C) provided. Making sure the flat side of the mounting plate (B) must face out.
- 4: Attach the support cable (F) to the slotted holes on the mounting plate (B), and carefully allow the support cable (F) to support the weight of the fixture while wiring.
- 5: Pull the power supply wires out from the outlet box (A). Connect the black supply wire to the black fixture wire using wire nuts (D). Connect the white supply wire to the white fixture wire using wire nuts (D). Connect the fixture ground wire and the supply ground wire together using wire nuts (D). Wrap all wire connections with electrical tape for a more secure connection.
- 6: Carefully tuck all the wires and wire connections into the outlet box. Place the fixture over the outlet box and install fixture to bracket by pressing the clips (E) on the fixture to the mounting plate (B).