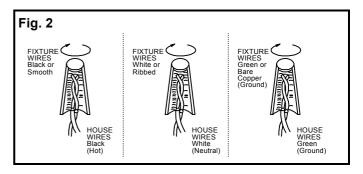

## **CONNECTING THE WIRES (Fig. 2)**

5. At this point, connect the electrical wires as shown in Fig. 2, making sure that all wire connectors are secured. If your outlet box has a ground wire (green or bare copper), connect the fixture's ground wire to it. Otherwise, connect the fixture's ground wire directly to the mounting plate using the green screw provided. After wires are connected, tuck them carefully inside the junction box.