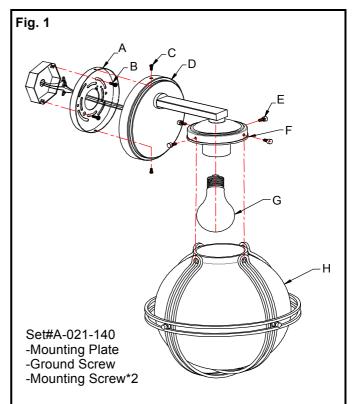

#### MOUNTING THE FIXTURE (Fig.1)

- 1. Shut off the power at the circuit breaker and remove old fixture, including the mounting hardware.
- 2. Carefully remove the fixture from the carton and check that all parts are included as shown in the illustration.
- 3. Remove screw (E) from holder (F), then remove glass shade (H).
- Attach mounting plate (A) using the mounting screws (B) (Size: #8-32N\*L0.5") to the junction box. The side of the mounting plate marked "GND" must face out.

## FINISHING THE INSTALLATION (Fig.1)

- 6. Place the fixture body (D) over the mounting plate (A), fastens with screws (C).
- 7. To prevent moisture from entering the outlet box and causing a short, use clear caulking (i.e. Indoor/Outdoor Silicone Sealant) to outline the outside of fixture back-plate where it meets the wall leaving a space at bottom to allow moisture a means to escape (Fig.3).
- 8. Install the light bulb(s) (G) (not included) in accordance with the fixture's specification. (DO NOT EXCEED THE MAXIMUM WATTAGE RATING!) (NE PAS DEPASSER LA PUISSANCE NOMINALE MAXIMALE!)
- Insert glass shade (H) into holder (F) and secure shade (H) assembly by adjusting each screw (E) into holder (F).

Your installation is now complete. Return power and test the fixture.

Note: Illustration (Fig.1) on this manual is for installation purposes only. It may or may not be identical to the fixture purchased.