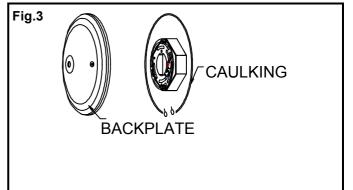

## FINISHING THE INSTALLATION (Fig.1)

- 6. Place the fixture body (D) over the mounting plate (A), fastens with screws (C).
- 7. To prevent moisture from entering the outlet box and causing a short, use clear caulking (i.e. Indoor/Outdoor Silicone Sealant) to outline the outside of fixture back-plate where it meets the wall leaving a space at bottom to allow moisture a means to escape (Fig.3).
- 8. Install the light bulb(s) (G) (not included) in accordance with the fixture's specification. (DO NOT EXCEED THE MAXIMUM WATTAGE RATING!) (NE PAS DEPASSER LA PUISSANCE NOMINALE MAXIMALE!)
- Insert glass shade (H) into holder (F) and secure shade (H) assembly by adjusting each screw (E) into holder (F).