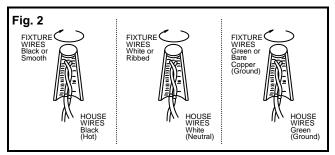

### **CONNECTING THE WIRES (Fig. 2)**

4. Connect the electrical wires as shown in Fig. 2, making sure that all wire connectors are secured. If your outlet box has a ground wire (green or bare copper), connect the fixture's ground wire to it. Otherwise, connect the fixture's ground wire directly to the mounting plate (A) using the green screw provided. After the wires are connected, carefully tuck them inside the junction box.