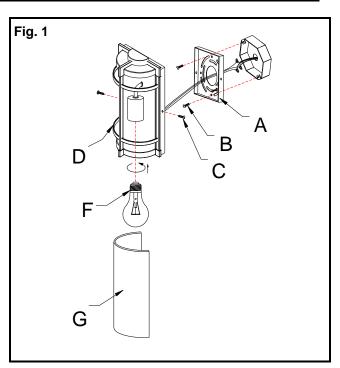

#### MOUNTING THE BACKPLATE (Fig.1)

- 1. Shut off power at the fuse box or circuit breaker box and remove the old fixture including the mounting hardware.
- 2. Carefully unpack your new fixture and lay out all the parts in a clear area. Take care not to misplace any small parts necessary for installation.
- Attach the mounting plate (A) to the junction box with screws (B) (Size: #8-32N\*L0.5"). The side of the mounting plate marked "GND" must face out.

#### **COMPLETING THE INSTALLATION**

- 5. Install the glass panel (G) into fixture body (D) and secure with the cap nut and clips provided.
- 6. Place the fixture body (D) over the mounting plate (A) and secure with screws (C).
- To prevent moisture from entering the outlet box and causing a short, use clear caulking (i.e. Indoor/Outdoor Silicone Sealant) to outline the outside of fixture back plate where it meets the wall leaving a space at bottom to allow moisture a means to escape (Fig.3).
- 8. Install (1) one medium base bulb up to 100 watts (F) or CFL or LED equivalent (not included) in accordance with the fixture specification. (DO NOT EXCEED THE SPECIFIED WATTAGE!) (NE PAS DEPASSER LA PUISSANCE NOMINALE MAXIMALE!).

Your installation is now complete. Return power and test the fixture.

Note: Illustration (Fig. 1) on this manual is for installation purposes only. It may or may not be identical to the fixture purchased.