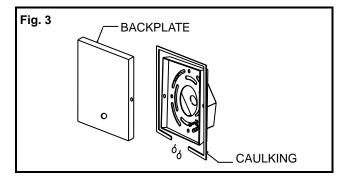

#### **COMPLETING THE INSTALLATION**

- 5. Install the glass panel (G) into fixture body (D) and secure with the cap nut and clips provided.
- 6. Place the fixture body (D) over the mounting plate (A) and secure with screws (C).
- To prevent moisture from entering the outlet box and causing a short, use clear caulking (i.e. Indoor/Outdoor Silicone Sealant) to outline the outside of fixture back plate where it meets the wall leaving a space at bottom to allow moisture a means to escape (Fig.3).
- 8. Install (1) one medium base bulb up to 100 watts (F) or CFL or LED equivalent (not included) in accordance with the fixture specification. (DO NOT EXCEED THE SPECIFIED WATTAGE!) (NE PAS DEPASSER LA PUISSANCE NOMINALE MAXIMALE!).