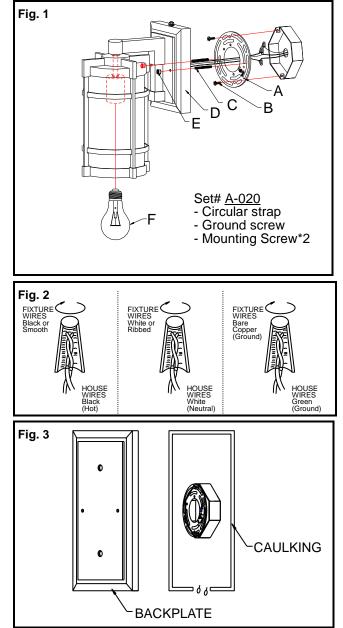

### MOUNTING THE BACKPLATE (Fig.1)

- 1. Shut off power at the fuse box or circuit breaker box and remove the old fixture including the mounting hardware.
- Carefully unpack your new fixture and lay out all the parts in a clear area. Take care not to misplace any small parts necessary for installation.
- Attach the circular strap (A) to the junction box with screws (B) (Size: #8-32N\*L0.5"). The side of the circular strap marked "GND" must face out.

#### **CONNECTING THE WIRES (Fig. 2)**

4. Connect the electrical wires as shown in Fig. 2, making sure that all wire connectors are secured. If your outlet box has a ground wire (green or bare copper), connect the fixture's ground wire to it. Otherwise, connect the fixture's ground wire directly to the circular strap (A) using the green screw provided. After the wires are connected, carefully tuck them inside the junction box.

#### COMPLETING THE INSTALLATION

- 5. Install screws (C) into the circular strap (A) equal distance apart to align with the mounting holes on back plate (D).
- 6. Place the back plate (D) over screws (C), and secure with cap nuts (E).
- 7. To prevent moisture from entering the outlet box and causing a short, use clear caulking (i.e. Indoor/Outdoor Silicone Sealant) to outline the outside of fixture back plate where it meets the wall leaving a space at bottom to allow moisture a means to escape (Fig.3).
- Install (1) one medium base bulb (F) up to 100 watts or CFL or LED equivalent (not included) in accordance with the fixture specification. — DO NOT EXCEED THE MAXIMUM WATTAGE RATING! (NE PAS DEPASSER LA PUISSANCE NOMINALE MAXIMALE!)

Your installation is now complete. Return the power to the junction box and test the fixture.

<u>Note:</u> Illustration (Fig. 1) on this manual is for installation purposes only. It may or may not be identical to the fixture purchased.