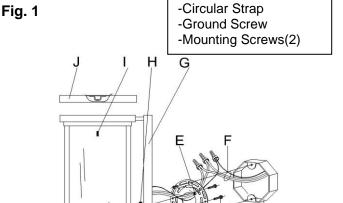

#### PREPARING FOR INSTALLATION (Fig. 1)

- 1. Shut off the power at the fuse box or circuit breaker box and remove the old fixture, including the mounting hardware.
- 2. Carefully unpack your new fixture and lay out all the parts in a clear area. Take care not to misplace any small parts necessary for installation.
- 3. Attach circular strap (A) using outlet box screws (B) to the outlet box (C) (not included). Make sure "GND" facing outside. (Fig 1)

## **COMPLETING THE INSTALLATION (Fig. 1)**

- 5. Align back plate (G) onto screws (D) and secure with ball nut (H) (Fig 1).
- 6. To prevent moisture from entering the outlet box (C) and causing a short, use clear silicone sealant (i.e. Indoor/Outdoor Silicone Sealant) to outline the outside of fixture back plate (G) where it meets the wall leaving a space at bottom to allow moisture a means to escape. (Fig.3)
- 7. At this point, install 4\*40W/E12/B bulb (no bulb included) in accordance with the fixture specification

DO NOT EXCEED THE MAXIMUM WATTAGE RATING! (NE PAS DEPASSER LA PUISSANCE NOMINALE MAXIMALE!)

8. Replace the roof (J), and secure with screws(I).

Your installation is now complete. Return power to the outlet box and test the fixture.