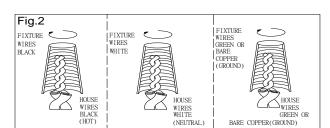

#### **CONNECTING THE WIRES (Fig. 2)**

4. Connect the electrical wires as shown in Fig.2. Make sure that all wire connectors are secured. If your outlet box has a ground wire (green or bare copper), connect the fixture's ground wire to it. Otherwise, connect the fixture's ground wire directly to the circular strap using the green screw (E) provided.