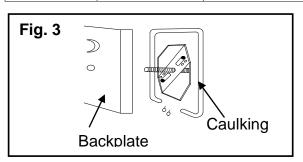

## **COMPLETING THE INSTALLATION (Fig. 1)**

- 5. Align back plate (G) onto screws (D) and secure with ball nut (H) (Fig 1).
- 6. To prevent moisture from entering the outlet box (C) and causing a short, use clear silicone sealant (i.e. Indoor/Outdoor Silicone Sealant) to outline the outside of fixture back plate (G) where it meets the wall leaving a space at bottom to allow moisture a means to escape. (Fig.3)
- 7. At this point, install 4\*40W/E12/B bulb (no bulb included) in accordance with the fixture specification