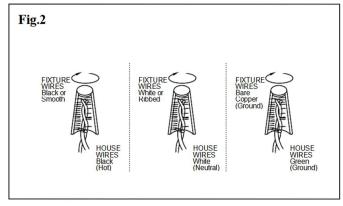

## **INSTALLATION & ASSEMBLY (Fig.1 & Fig.2)**

- 3 : Attach mounting plate (B) to outlet box (A) (Not included) using the outlet box screws (C) provided.
- 4 : Attach support cable (F) to the slotted holes on mounting plate (B), carefully allow support cable (F) to support weight of fixture while wiring.
- 5 : Pull power supply wires out from outlet box (A). Connect black supply wire to the black fixture wire using wire nut (D). Connect the white supply wire to the white fixture wire using wire nut (D). Connect the fixture ground wire and the supply ground wire together using wire nut (D). Wrap all wire connections with electrical tape for a more secure connection.
- 6 : Carefully tuck all wires and wire connections into outlet box (A).
- 7 : Raise fixture body and align tab to the clamping position (E) of mounting plate (B). Push upward and rotate to install until tightening.