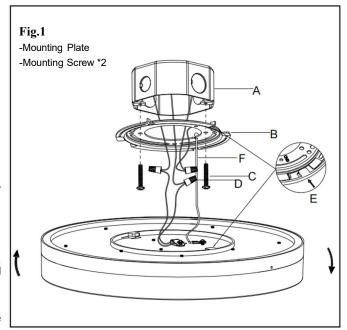

## **INSTALLATION & ASSEMBLY (Fig.1 & Fig.2)**

- 3 : Attach mounting plate (B) to outlet box (A) (Not included) using the outlet box screws (C) provided.
- 4 : Attach support cable (F) to the slotted holes on mounting plate (B), carefully allow support cable (F) to support weight of fixture while wiring.
- 5 : Pull power supply wires out from outlet box (A). Connect black supply wire to the black fixture wire using wire nut (D). Connect the white supply wire to the white fixture wire using wire nut (D). Connect the fixture ground wire and the supply ground wire together using wire nut (D). Wrap all wire connections with electrical tape for a more secure connection.
- 6 : Carefully tuck all wires and wire connections into outlet box (A).
- 7 : Raise fixture body and align tab to the clamping position (E) of mounting plate (B). Push upward and rotate to install until tightening.