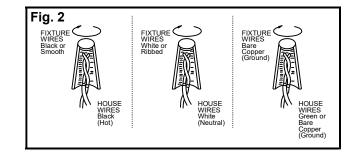

# **CONNECTING THE WIRES (Fig. 2)**

- 3. While supporting fixture, connect electrical wires as shown in Fig. 2, making sure all wire connectors (F) are secured. If your post has a ground wire (green or bare copper), connect fixture ground wire to it. If not, consult your electrician for proper grounding.
- 4. After wires are connected, tuck them carefully inside post cup (G) (not included).