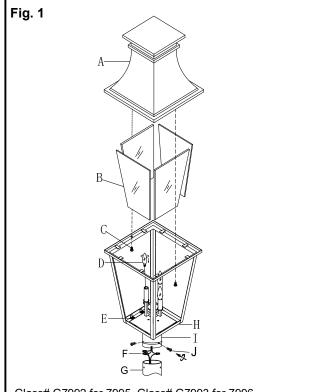

# PREPARING FOR INSTALLATION (Fig. 1)

- 1. Shut off power at the fuse box or circuit breaker box and remove the old fixture including the mounting hardware.
- Carefully unpack your new fixture and lay out all the parts in a clear area. Take care not to misplace any small parts necessary for installation.

#### COMPLETING THE INSTALLATION (Fig. 1)

- 5. Attach post (I) to post cup (G) with set screws (J).
- 6. Install glass panels (B) into holder of fixture body (H) and secure with tabs (E) on top and bottom.
- Install (4) four candelabra base bulbs (D) up to 60 watts or CFL or LED equivalent (not included) in accordance with the fixture specification. —DO NOT EXCEED THE MAXIMUM WATTAGE RATING! (NE PAS DEPASSER LA PUISSANCE NOMINALE MAXIMALE!)
- 8. Place cover (A) onto fixture body (H) and secure with screws (C).

Your installation is now complete. Return power and test the fixture.

IMPORTANT: FIXTURE SHOULD BE INSTALLED BY A QUALIFIED ELECTRICIAN TO ENSURE PROPER WIRING AND INSTALLATION.

Glass# <u>G7992</u> for 7995, Glass# <u>G7993</u> for 7996