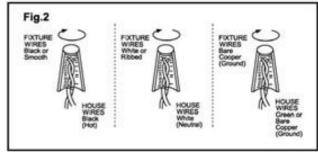

## WARNING! SHUT POWER OFF AT FUSE OR CIRCUIT BREAKER.

- 1. Shut off the power at the circuit breaker and remove old fixture,
- 2. Carefully unpack your new fixture and lay out all the parts on a clear area. Take care not to lose any small parts necessary for installation.
- 3. Next, connect electrical wires while supporting the lantern. If your outlet has a ground wire (green or bare copper), connect the fixture ground wire to it. If not, consult your electrician for proper grounding. After wires are connected, tuck them carefully inside the post. Align the lantern with post and secure with sheet metal screws (D). (Fig. 1&2)
- Install the PL bulb in accordance with the fixture's specification (1xMax 26W included). (DO NOT EXCEED MAXIMUM WATTAGE RATING).
- 5. The ballast and lamp are combined, to replace or install, twist pins into socket as shown on Fig.3.
- 6. For installing or replacing PL bulb at a later date, unloosen the finial (A) with washer, take off the cover (B), and install the PL bulb directly. After installation, replace the cover (B) through the stud (C); secure the cover (B) by finial (A) with washer. For replacing glass, unloosen the finial (A) with washer, take off the cover (B). Unloosen the screws (E), remove the washers (F), and replace the old glass with a new one. And then secure the glass by the screws (E) with washers (F). (Fig.1)
- 7. This fixture contains an integrated photo sensor that automatically prevents daylight operation.
- 8. This fixture is rated for a minimum start temperature of -18° Celsius.
- 9. This fixture is UL Listed for Wet Location applications.