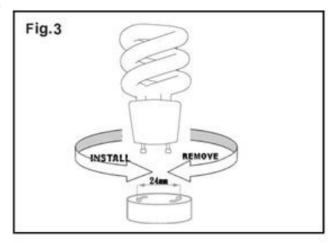

## WARNING! SHUT POWER OFF AT FUSE OR CIRCUIT BREAKER.

- 1. Shut off the power at the circuit breaker and remove old fixture,
- 2. Carefully unpack your new fixture and lay out all the parts on a clear area. Take care not to lose any small parts necessary for installation.
- 3. Next, connect electrical wires while supporting the lantern. If your outlet has a ground wire (green or bare copper), connect the fixture ground wire to it. If not, consult your electrician for proper grounding. After wires are connected, tuck them carefully inside the post. Align the lantern with post and secure with sheet metal screws (D). (Fig. 1&2)
- Install the PL bulb in accordance with the fixture's specification (1xMax 26W included). (DO NOT EXCEED MAXIMUM WATTAGE RATING).
- 5. The ballast and lamp are combined, to replace or install, twist pins into socket as shown on Fig.3.
- 6. For installing or replacing PL bulb at a later date, unloosen the finial (A) with washer, take off the cover (B), and install the PL bulb directly. After installation, replace the cover (B) through the stud (C); secure the cover (B) by finial (A) with washer. For replacing glass, unloosen the finial (A) with washer, take off the cover (B). Unloosen the screws (E), remove the washers (F), and replace the old glass with a new one. And then secure the glass by the screws (E) with washers (F). (Fig.1)
- 7. This fixture contains an integrated photo sensor that automatically prevents daylight operation.
- 8. This fixture is rated for a minimum start temperature of -18° Celsius.
- 9. This fixture is UL Listed for Wet Location applications.