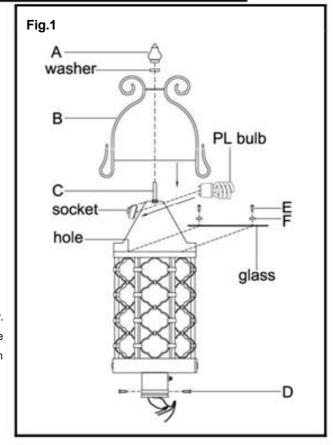

## WARNING! SHUT POWER OFF AT FUSE OR CIRCUIT BREAKER.

- 1. Shut off the power at the circuit breaker and remove old fixture,
- 2. Carefully unpack your new fixture and lay out all the parts on a clear area. Take care not to lose any small parts necessary for installation.
- 3. Next, connect electrical wires while supporting the lantern. If your outlet has a ground wire (green or bare copper), connect the fixture ground wire to it. If not, consult your electrician for proper grounding. After wires are connected, tuck them carefully inside the post. Align the lantern with post and secure with sheet metal screws (D). (Fig. 1&2)
- Install the PL bulb in accordance with the fixture's specification (1xMax 26W included). (DO NOT EXCEED MAXIMUM WATTAGE RATING).
- 5. The ballast and lamp are combined, to replace or install, twist pins into socket as shown on Fig.3.
- 6. For installing or replacing PL bulb at a later date, unloosen the finial (A) with washer, take off the cover (B), and install the PL bulb directly. After installation, replace the cover (B) through the stud (C); secure the cover (B) by finial (A) with washer. For replacing glass, unloosen the finial (A) with washer, take off the cover (B). Unloosen the screws (E), remove the washers (F), and replace the old glass with a new one. And then secure the glass by the screws (E) with washers (F). (Fig.1)
- 7. This fixture contains an integrated photo sensor that automatically prevents daylight operation.
- 8. This fixture is rated for a minimum start temperature of -18° Celsius.
- 9. This fixture is UL Listed for Wet Location applications.