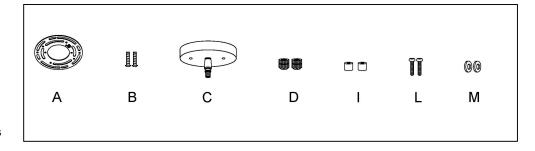

# a. Hardware Bag

- A. Mounting Plate x1pc
- B. Junction Box Screw x 2pcs
- C. Canopy x 1pc
- D. Decorative Knob x 2pcs
- I. Decorative Knob x 68pcs
- L. Screw x 68pcs
- M. Plastic Washer x 68pcs