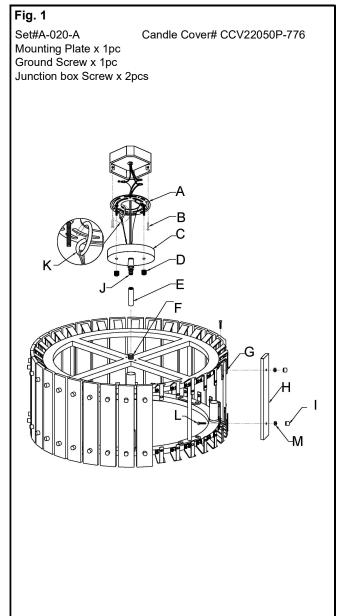

### **PREPARATION (Fig. 1)**

- 1. Shut off power at the fuse box or circuit breaker box and remove the old fixture including the mounting hardware.
- 2. Carefully unpack your new fixture and lay out all the parts in a clean area. Take care not to misplace any small parts necessary for installation.

#### **ASSEMBLING THE FIXTURE (Fig.1 & Fig.3)**

- 3. Thread stem (E) to cluster (F) and secure stem on swivel (J) of canopy (C).
- 4. Attach mounting plate (A) to the junction box (Not included) with junction box screws (B) (Size: #8-32N\*L1"). The side of the mounting plate (A) marked with "GND" and two convex points must face out.
- Support cable is provided to support weight of fixture while wiring. Align fixture to mounting plate (A) and attach hook (K) on the end of support cable into a slot located on mounting plate (A). Carefully allow support cable to support weight of fixture while wiring (Fig.1 & Fig3).

#### **COMPLETING THE INSTALLATION (Fig. 1)**

- 8. Raise canopy (C) and attach to mounting plate (A), then secure with decorative knobs (D).
- 9. Place screws (L) through metal frame (G), attach alabaster piece (H) and plastic washer (M) on metal frame (G), then secure with decorative knobs (I). Do not over tighten.
- 10.Install (4) four candelabra base bulbs up to 60 watts each or CFL or LED equivalent (not included) in accordance with the fixture specification—DO NOT EXCEED THE MAXIMUM WATTAGE RATING! (NE PAS DEPASSER LA PUISSANCE NOMINALE MAXIMALE!)

Note: Illustration (Fig. 1) on this manual is for installation purposes only. It may or may not be identical to the fixture purchased.

Page 1/2 **LA-3279E** 

Fig.3