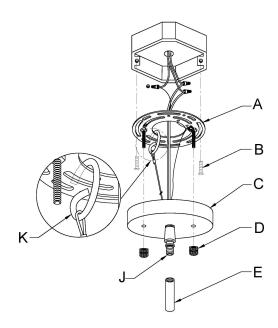

#### **ASSEMBLING THE FIXTURE (Fig.1 & Fig.3)**

- 3. Thread stem (E) to cluster (F) and secure stem on swivel (J) of canopy (C).
- 4. Attach mounting plate (A) to the junction box (Not included) with junction box screws (B) (Size: #8-32N\*L1"). The side of the mounting plate (A) marked with "GND" and two convex points must face out.
- Support cable is provided to support weight of fixture while wiring. Align fixture to mounting plate (A) and attach hook (K) on the end of support cable into a slot located on mounting plate (A). Carefully allow support cable to support weight of fixture while wiring (Fig.1 & Fig3).