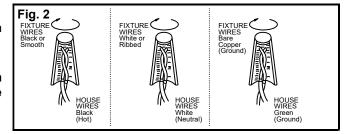

#### **CONNECTING THE WIRES (Fig. 2)**

- 6. Connect the electrical wires as shown in Fig.2, making sure that all wire connectors are secured. If junction box has a ground wire (green or bare copper), connect the fixture's ground wire to it. Otherwise, connect the fixture's ground wire directly to mounting plate (A) using the green screw provided.
- 7. Tuck the wire connectors neatly into the junction box.